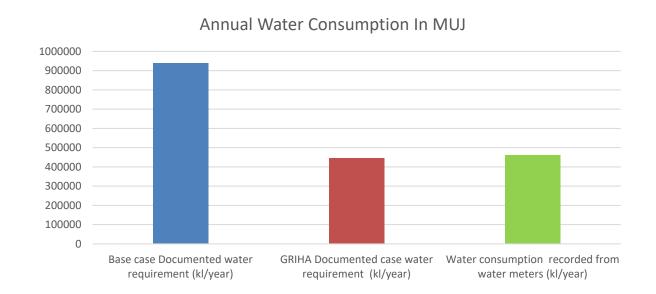

|





#### **Projections:**

- ➤ Based on calculations, performed for GRIHA, MUJ will require **14,988.79 Kl/year** of water annually for university blocks. & **4,29,365.9 Kl/year** for hostel blocks
- Total water consumption documented & predicted is 4,44,353.75 KI/year
- Based on our design case implementations which were documented for GRIHA rating, we have anticipated a minimum of 40% water saving through efficient fixtures.

#### **Results:**

- As per the recorded data from water meters, University blocks currently use **20,412.10 Kl/year** & Hostel blocks use **4,40,500 Kl/year**.
- Total water consumption of the project is about 4,60,912 KI/year
- The water usage in performance case is a little high than design case is due to the usage patterns of occupants



### POTABLE WATER USE REDUCTION FOR LANDSCAPE

Manipal University Jaipur has a green cover of about 66065sqm, this accounts almost 53% of total site area. Since the project location is declared as the notified area by Central Ground Water Authority, MUJ strictly implemented plans to manage water efficiently and recharge groundwater. The whole system has been designed to be a zero discharge stormwater and wastewater from the site.

#### Approach:

- Native and adaptive plant species with larger canopy cover are chosen & lawn areas are reduced wherever possible in landscape design.
- Water efficient irrigation systems are used for landscaping which comprises of micro drips and highly efficient sprinklers. The irrigation efficiency of the systems used for landscape watering is less than 0.7