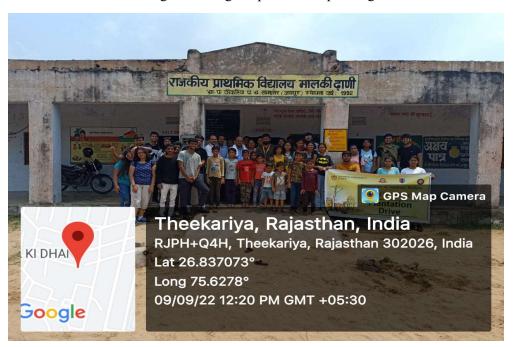

## **DIRECTORATE OF STUDENT'S WELFARE**

(SOCIETY CONNECT)

**Rotaract Club MUJ** 

**Presents** 

**Plantation Drive 2022** 

Venue: Govt. Primary School Thikariya

Date of Event: 9th September 2022

Time: 10 AM

### 5. Brief Description of the Event

Plantation Drive 2022 - Rotaract Club, MUJ organized an event wherein students were filled with enthusiasm and aspirations to inspire and help the environment. The students took a bus to the venues and formed groups to plant saplings of different types. This event helped the students to emotionally connect with our environment as one and have a sense of belonging and views for the betterment of our country.

## 7. Photographs

Image with team of students Planting a sapling.

Image Students planting on their own.

Image Watering the plants after planting

Image Students with the Principal, MGG School at the plantation drive