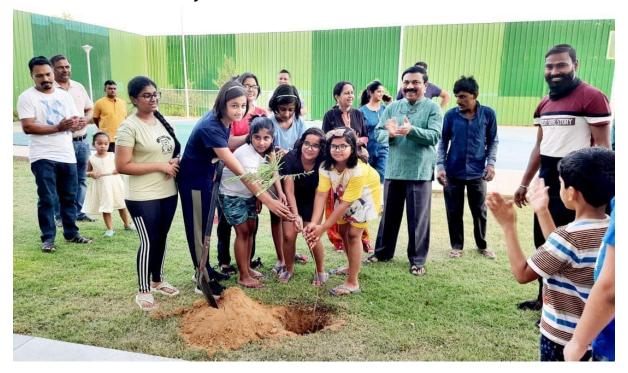

#### World Environmental day

Picture 10: Children from outside MUJ came to campus to plant tree

Picture 11: Local community children along with their parents planting trees in MUJ

Picture 12: plantation drive in MUJ

Picture13 Local community in MUJ