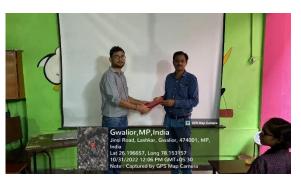

#### 2. Objective of the Event: -

- To make the people understand the values of trees.
- Providing MUJ students exposure about society around them through such societal connect activities like plantation drive.