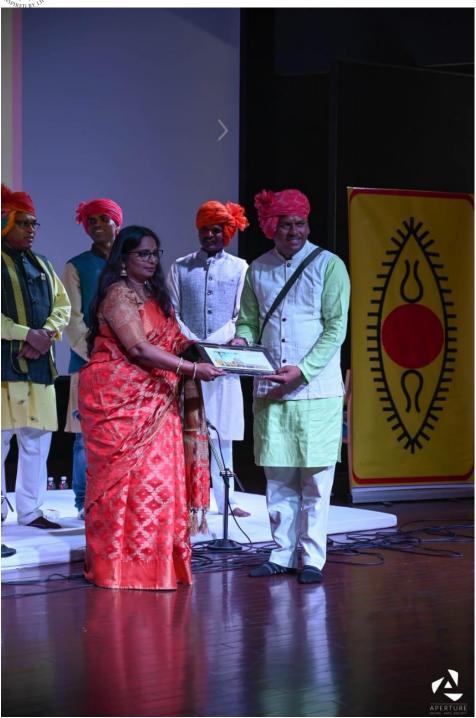

ions. Manipal University Jaipur frequently invites renowned artists, musicians, and performers to collaborate with their





students or to present special performances. These events offer the community a chance to witness world-class talent up close.

Manipal University Jaipur collaborates with local arts organizations, theaters, and cultural institutions to create unique and interdisciplinary performances. These partnerships foster a sense of artistic synergy and contribute to the vitality of the local arts community.



Picture 1: Art workshop at MUJ (Manipal University Jaipur)







Picture 2: Event Brochure for promotion for Local Art







Picture 3: Folk Artist in the MUJ Campus







Picture 4: Local Artist in the MUJ Campus







Picture 5: Folk Artist in the MUJ Campus







Picture 6: Folk Artist in the MUJ Campus







Picture 7: Folk Artist in the MUJ Campus







Picture 8: Clay art made by the students of MUJ Promoting Local Art







Picture 9: Clay art made by the students of MUJ Promoting Local Art







Picture 10: Clay art made by the students of MUJ Promoting Local Art





## Manipal University Jaipur Endeavors to Safeguard Intangible Cultural Heritage and Preserving the Tapestry of Tradition

Intangible cultural heritage refers to the living practices, traditions, expressions, and knowledge systems that communities have inherited from their ancestors. These encompass a wide spectrum of human creativity and reflect our diverse ways of life. Including oral traditions, rituals, dance forms, traditional craftsmanship, and indigenous knowledge sy