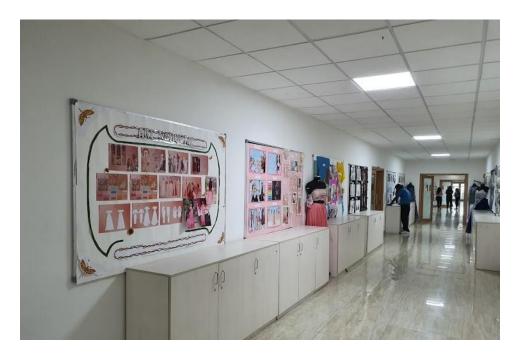

## Manipal University Jaipur Offers Public Access to Exhibitions, Galleries, and Treasures of Art and Artefacts

Universities are custodians of culture and art. In recent years, Manipal University Jaipur recognized the value of sharing its artistic treasures with the public. Universities have a long history of collecting, preserving, and showcasing art and artefacts. These collections often encompass a wide range of items, including paintings, sculptures, historical documents, and cultural relics. Manipal University Jaipur organizes "DARPAN" A Design and Art exhibition at JKK every year. While these treasures are primarily used for research and educational purposes, Manipal University Jaipur is opening its doors to the public, allowing them to experience and appreciate the richness of its holdings. Manipal University Jaipur provides public access to university exhibitions and galleries, enriching the cultural landscape of communities (Picture 1, 2, 3, 4, 5 & 6). It provides residents with opportunities to engage with art, history, and diverse cultures. The exhibitions serve as educational resources for students, scholars, and the public. They offer valuable insights into the past, the creative process, and the evolution of societies. By welcoming the public Manipal University Jaipur fosters a sense of community engagement and pride. Manipal University Jaipur organizes a design exhibition open access for all during summer break. Residents become active participants in the cultural life of their region. Artists' works are displayed, and workshops are conducted during orientation week for local design aspirants.

Picture 1: Manipal University Jaipur ensures that exhibitions and galleries are accessible to diverse audiences

Picture 2: exhibition in MUJ (Manipal University Jaipur) campus

Picture 3: Collections of art and artefacts is a testament to its dedication to preserving culture and fostering community connections

Picture 4: display of art in MUJ's museum

Picture 5: Artists' works are displayed, and workshops are conducted during orientation week for local design aspirants.

Picture 6: Display of Student creation for public.