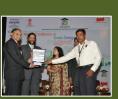

To manage his visit, MUJ has nominated Mr. Pushpendra Kumar Sharma from General Services Team as single point of contact and other heads are requested to coordinate and extend support.

Picture1: Acharya Mahashraman Ji delivering a lecture (Pravachan) at MUJ

Picture: 2 Jain Munis and followers entering MUJ to stay over night

Picture 3: Acharya Mahashraman Ji and his followers stay in MUJ