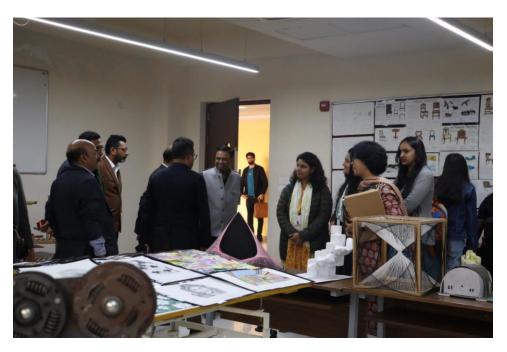

#### <u>Index</u>

| S.No. | Activity Heads                 | Page no. |
|-------|--------------------------------|----------|
| 1.    | Introduction of the Event      | 2        |
| 2.    | Objectives of the Event        | 2        |
| 3.    | Beneficiaries of the Event     | 2        |
| 4.    | Brief Description of the event | 2        |
| 5.    | Photographs                    | 3-4      |
| 7.    | Schedule of the Event          | 5        |
| 8.    | Attendance of the Event        | 5        |
|       |                                |          |

#### 1. Introduction of the Event: -

Director Student's Welfare and the Department of School OF Business & Commerce along with NCC Cadets of Manipal University Jaipur 1RAJ AIR SQN NCC Jaipur conducted a Plantation drive among with the university students at NCC COMPLEX JAIPUR.

#### 4. Brief Description of the event: -

This event involved a general awareness about protecting the environment. Commanding Officer 1 Raj Air SQN NCC Jaipur Group Captain Neeraj Amba, School Of Business & Commerce, Director of sports Dr.Reena Poonia, ANO Sanjeev Sharma, PI Staff, faculty Member of School Of Business & Commerce,, and others were present the drive. Group Captain Neeraj Amba addressed the cadets & students about the importance of plantation.

## 5. Photographs of the Event :-