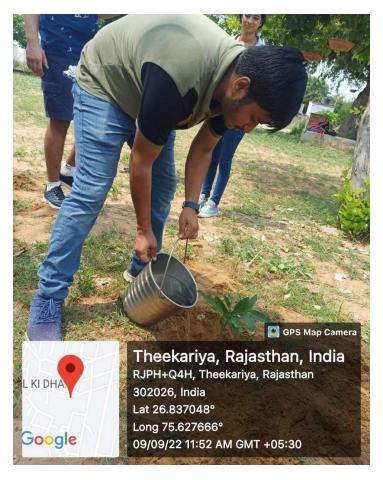

### 5. Brief Description of the Event

Plantation Drive 2022 - Rotaract Club, MUJ organized an event wherein students were filled with enthusiasm and aspirations to inspire and help the environment. The students took a bus to the venues and formed groups to plant saplings of different types. This event helped the students to emotionally connect with our environment as one and have a sense of belonging and views for the betterment of our country.

All the students from each group participated enthusiastically, expressing their desire to plant and water the saplings. The faculty of the respective schools took part in the plantation with the same aspirations to teach the young minds studying in their school. It was a successful event with the conclusion being the goal achieved of planting 60 saplings in total leading to a better future and a new hope.

## 7. Photographs

Image with team of students Planting a sapling.

Image Students planting on their own.

Image Watering the plants after planting

Image Students with the Principal, MGG School at the plantation drive