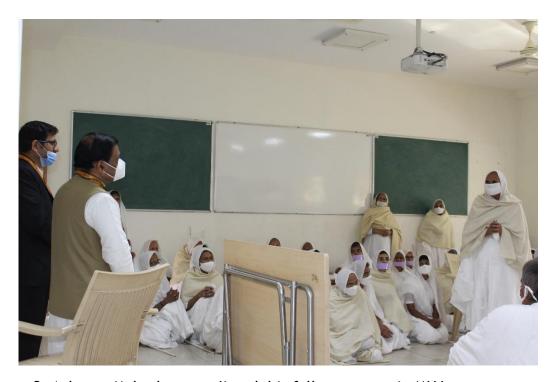

#### Visit of Acharya Mahashraman Ji

Acharya Mahashraman Ji visited our MUJ campus at 8.30 am on Monday, 3<sup>rd</sup> January 2022. He is the eleventh Acharya, supreme head of Jain Svetambara Terapanth Sect. Mahashraman Ji heads all the activities functioning under Terapanth organisation, most notably Anuvrat, Preksha Meditation, Jeevan Vigyan.

He has agreed to stay in our campus overnight on 3<sup>rd</sup> January 2022. He was accompanied with around 100 Jain Munis and his followers. All arrangements were made for their stay at AB-1 (Academic Block-1) Ground Floor and First Floor. The following classrooms have been allotted for their stay as under:

• Ground Floor: Classroom No. 7, 8, 9, 10, 14, 15, 18, 19, 20 and 22

• First Floor: Classroom No. 101 to 104 and 107 to 110

There was a pravachan by Acharya Mahashraman Ji on 3<sup>rd</sup> January 2022. Acharya Mahashraman Ji entered our campus from the **VIP Main Gate** along with his followers (without vehicle).

To manage his visit, MUJ has nominated Mr. Pushpendra Kumar Sharma from General Services Team as single point of contact and other heads are requested to coordinate and extend support.

Picture1: Acharya Mahashraman Ji delivering a lecture (Pravachan) at MUJ

Picture: 2 Jain Munis and followers entering MUJ to stay over night

Picture 3: Acharya Mahashraman Ji and his followers stay in MUJ