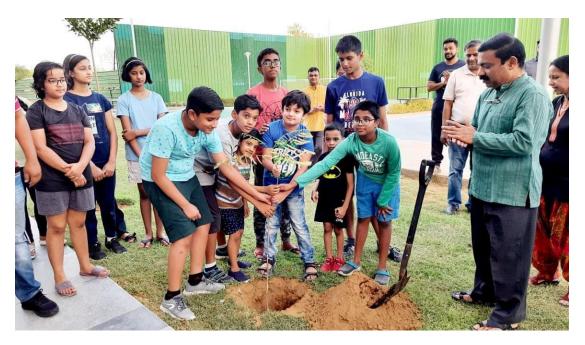

### 5. Brief Description of the Event

Plantation Drive 2022 - Rotaract Club, MUJ organized an event wherein students were filled with enthusiasm and aspirations to inspire and help the environment. The students took a bus to the venues and formed groups to plant saplings of different types. This event helped the students to emotionally connect with our environment as one and have a sense of belonging and views for the betterment of our country.

All the students from each group participated enthusiastically, expressing their desire to plant and water the saplings. The faculty of the respective schools took part in the plantation with the same aspirations to teach the young minds studying in their school. It was a successful event with the conclusion being the goal achieved of planting 60 saplings in total leading to a better future and a new hope.

## 7. Photographs

Image with team of students Planting a sapling.

Image Students planting on their own.

Image Watering the plants after planting

Image Students with the Principal, MGG School at the plantation drive