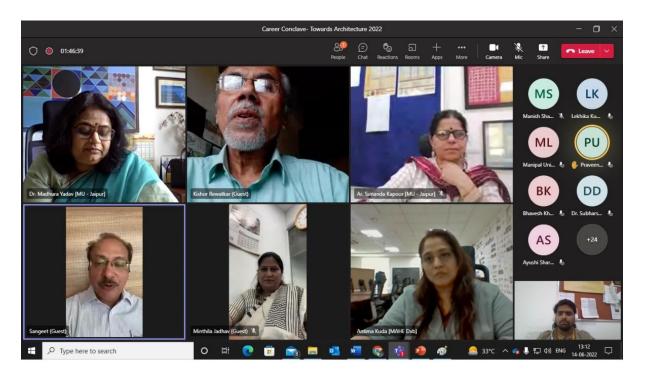

#### 1. Introduction of the Event: -

Director Student's Welfare and the Department of School OF Business & Commerce along with NCC Cadets of Manipal University Jaipur 1RAJ AIR SQN NCC Jaipur conducted a Plantation drive among with the university students at NCC COMPLEX JAIPUR.