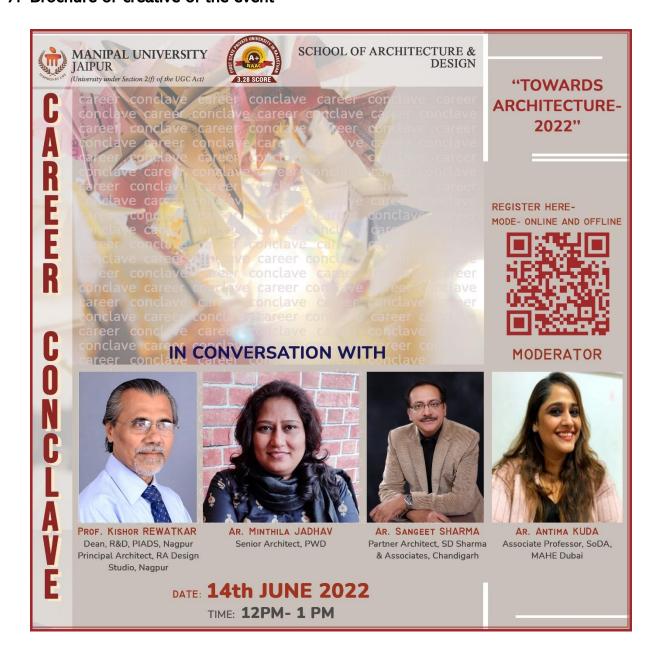

#### 1. Introduction of the Event: -

Director Student's Welfare and the Department of School OF Business & Commerce along with NCC Cadets of Manipal University Jaipur 1RAJ AIR SQN NCC Jaipur conducted a Plantation drive among with the university students at NCC COMPLEX JAIPUR.