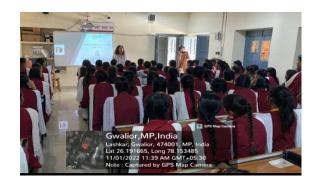

#### 2. Objective of the Event: -

- To make the people understand the values of trees.
- Providing MUJ students exposure about society around them through such societal connect activities like plantation drive.