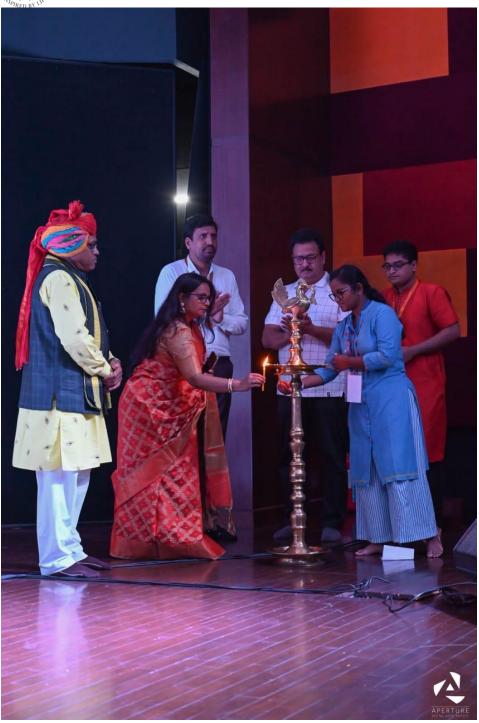

## **SDG** 11

REPORT 2022

SDG 11 calls for ensuring that everyone has access to housing, essential services, transportation, and public areas while also preserving cultures, enhancing urban resilience and sustainability, and boosting civic participation in urban planning. Manipal University Jaipur is assisting in the creation of more economic and sustainable communities by fostering the next generation of urban planners and establishing local collaborations. Additionally, as an essential component of the local community's fabric, it is incorporating sustainable natural areas and transportation planning into its own growth.