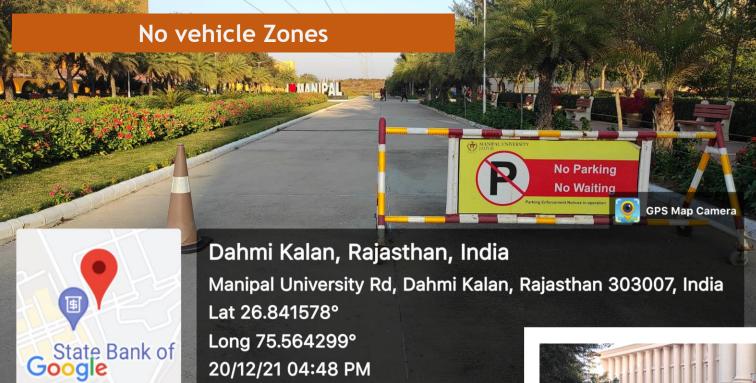

J Campus

# Ease of Accessibility for Divayangjan



Ease of Accessibility













# **Sensor based Smart Campus**



RFID and Sensor based access control for Vehicles



RFID smart access control at Entry/Exit (Flap Barriers)

KEID SIIIdit access control at Entry/Exit (Flap Barrier



# **Smart Campus- Access Control**





- For authorizing the entry/exit of pedestrian RFID based smart flap barriers installed
- Eight parallel lanes with approx. 25-30 persons per minute
- Dashboard to monitor entry/exit



### **Boom Barrier:**

- For authorizing the entry/exit of vehicles RFID based smart flap barriers installed
- RFID readers having range of 5 mtrs.
   maximum
- Dashboard to monitor entry/exit



In each block of hostel, RFID and Biometric based access control devices installed









20/12/21 04:48 PM







# Collaborative Initiatives between Manipal University Jaipur and Authorities in Addressing Planning Issues and Development

In the sphere of urban and community development, collaboration between Manipal University Jaipur and local authorities has emerged as a pivotal force in addressing planning issues and fostering sustainable growth. The symbiotic relationship between these two entities has become increasingly essential in orchestrating strategies, innovative solutions, and envisioning a future that harmonizes with the needs of the community.

Manipal University Jaipur, as hubs of knowledge, research, and innovation, possesses a wealth of resources, expertise, and intellectual capital. Local authorities, on the other hand, are tasked with governance, poli