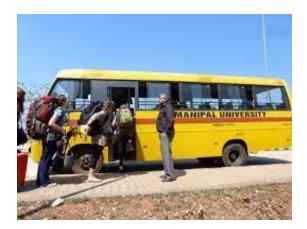

### 5. Brief Description of the Event

Plantation Drive 2022 - Rotaract Club, MUJ organized an event wherein students were filled with enthusiasm and aspirations to inspire and help the environment. The students took a bus to the venues and formed groups to plant saplings of different types. This event helped the students to emotionally connect with our environment as one and have a sense of belonging and views for the betterment of our country.