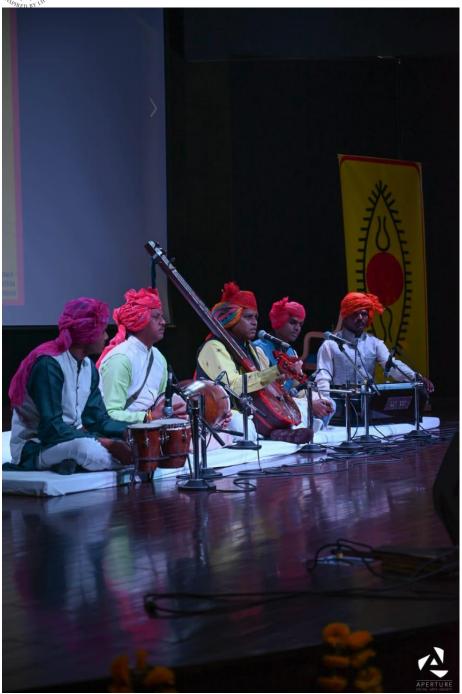

ommunity organizations, and innovative presentations. Manipal University Jaipur frequently invites renowned artists, musicians, and performers to collaborate with their





students or to present special performances. These events offer the community a chance to witness world-class talent up close.

Manipal University Jaipur collaborates with local arts organizations, theaters, and cultural institutions to create unique and interdisciplinary performances. These partnerships foster a sense of artistic synergy and contribute to the vitality of the local arts community.



Picture 1: Art workshop at MUJ (Manipal University Jaipur)







Picture 2: Event Brochure for promotion for Local Art







Picture 3: Folk Artist in the MUJ Campus







Picture 4: Local Artist in the MUJ Campus







Picture 5: Folk Artist in the MUJ Campus







Picture 6: Folk Artist in the MUJ Campus







Picture 7: Folk Artist in the MUJ Campus







Picture 8: Clay art made by the students of MUJ Promoting Local Art







Picture 9: Clay art made by the students of MUJ Promoting Local Art







Picture 10: Clay art made by the students of MUJ Promoting Local Art





## Manipal University Jaipur Endeavors to Safeguard Intangible Cultural Heritage and Preserving the Tapestry of Tradition

Intangible cultural heritage refers to the living practices, traditions, expressions, and knowledge systems that communities have inherited from their ancestors. These encompass a wide spectrum of human creativity and reflect our diverse ways of life. Including oral traditions, rituals, dance forms, tradit