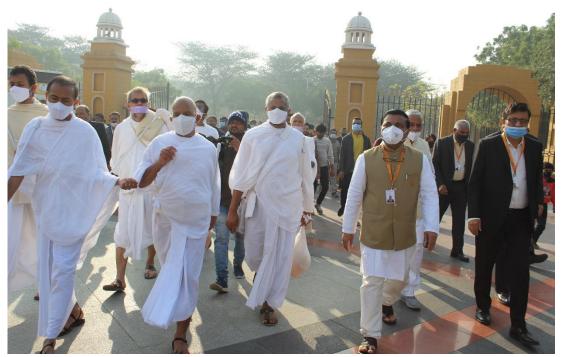

#### Visit of Acharya Mahashraman Ji

Acharya Mahashraman Ji visited our MUJ campus at 8.30 am on Monday, 3<sup>rd</sup> January 2022. He is the eleventh Acharya, supreme head of Jain Svetambara Terapanth Sect. Mahashraman Ji heads all the activities functioning under Terapanth organisation, most notably Anuvrat, Preksha Meditation, Jeevan Vigyan.

He has agreed to stay in our campus overnight on 3<sup>rd</sup> January 2022. He was accompanied with around 100 Jain Munis and his followers. All arrangements were made for their stay at AB-1 (Academic Block-1) Ground Floor and First Floor. The following classrooms have been allotted for their stay as under:

• Ground Floor: Classroom No. 7, 8, 9, 10, 14, 15, 18, 19, 20 and 22

• First Floor: Classroom No. 101 to 104 and 107 to 110

There was a pravachan by Acharya Mahashraman Ji on 3<sup>rd</sup> January 2022. Acharya Mahashraman Ji entered our campus from the **VIP Main Gate** along with his followers (without vehicle).

To manage his visit, MUJ has nominated Mr. Pushpendra Kumar Sharma from General Services Team as single point of contact and other heads are requested to coordinate and extend support.

Picture1: Acharya Mahashraman Ji delivering a lecture (Pravachan) at MUJ

Picture: 2 Jain Munis and followers entering MUJ to stay over night

Picture 3: Acharya Mahashraman Ji and his followers stay in MUJ