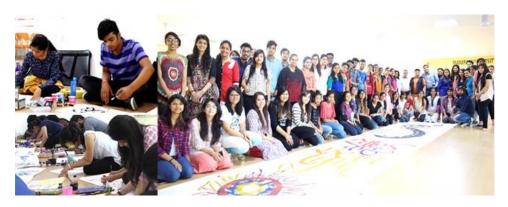

# SOCIETY CONNECT PLANTATION DRIVE

#### 1. Introduction of the Event: -

Director Student's Welfare and the Department of School OF Business & Commerce along with NCC Cadets of Manipal University Jaipur 1RAJ AIR SQN NCC Jaipur conducted a Plantation drive among with the university students at NCC COMPLEX JAIPUR.

#### 4. Brief Description of the event: -

This event involved a general awareness about protecting the environment. Commanding Officer 1 Raj Air SQN NCC Jaipur Group Captain Neeraj Amba, School Of Business & Commerce, Director of sports Dr.Reena Poonia, ANO Sanjeev Sharma, PI Staff, faculty Member of School Of Business & Commerce,, and others were present the drive. Group Captain Neeraj Amba addressed the cadets & students about the importance of plantation.