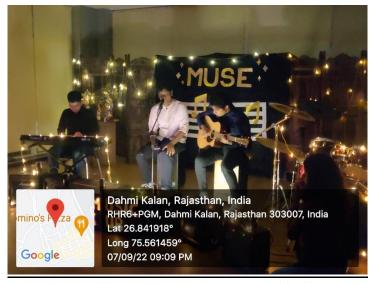

Picture 1: Manipal University Jaipur ensures that exhibitions and galleries are accessible to diverse audiences

Picture 2: exhibition in MUJ (Manipal University Jaipur) campus

Picture 3: Collections of art and artefacts is a testament to its dedication to preserving culture and fostering community connections

Picture 4: display of art in MUJ's museum

Picture 5: Artists' works are displayed, and workshops are conducted during orientation week for local design aspirants.

Picture 6: Display of Student creation for public.

Picture 7: Experiential theater in MUJ

Picture 8: Public access to experiential theater.

Picture 9: Cultural preservation through theatrical experience.

Picture 10: People visiting experiential theater