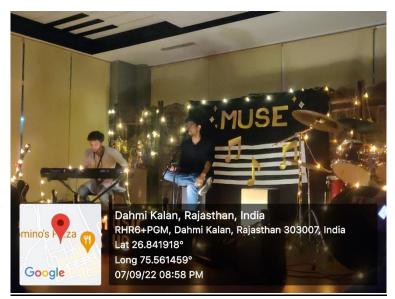

Picture 1: Manipal University Jaipur ensures that exhibitions and galleries are accessible to diverse audiences

Picture 2: exhibition in MUJ (Manipal University Jaipur) campus

Picture 3: Collections of art and artefacts is a testament to its dedication to preserving culture and fostering community connections

Picture 4: display of art in MUJ's museum

Picture 5: Artists' works are displayed, and workshops are conducted during orientation week for local design aspirants.

Picture 6: Display of Student creation for public.

Picture 7: Experiential theater in MUJ

Picture 8: Public access to experiential theater.

Picture 9: Cultural preservation through theatrical experience.

Picture 10: People visiting experiential theater