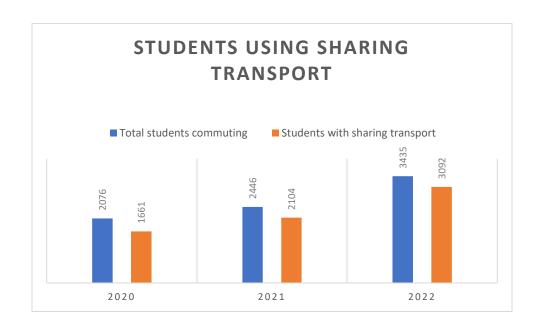

Picture 1: Farming activities on MUJ (Manipal University Jaipur) by local farmers.

Picture 2: MUJ dedicated farmland form farming crops to the local farmers.

Picture 3: MUJ provided access to its green area.

Picture 4: Public access encourages learning about local flora and fauna.

Picture 5: Public access encourages learning about local flora and fauna.

Picture 6: Manipal University Jaipur maintains botanical gardens and unique plant collections