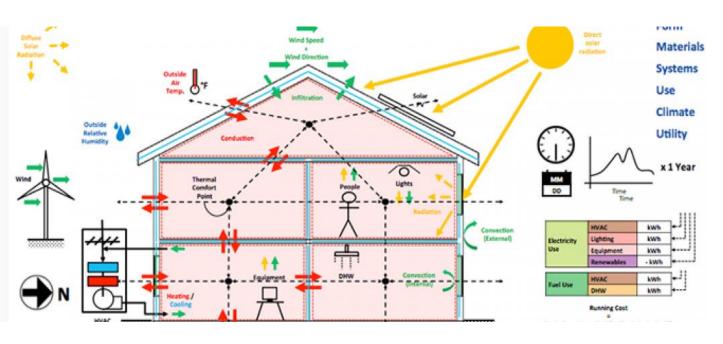

used for all the external street lightings which have a power requirement of 90w and luminous efficacy of 110lum/w
- LPD achieved for the project is not more than 0.35w /sqm
- All external pole and garden lightings also has LED source with a power requirement of 36w, these lights have a luminous efficacy of 128lum/w
- All street lights in MUJ are controlled with astronomical timers

#### **Optimization through Building Envelope:**

- U-factor Glazed units in MUJ buildings are in the rage of 1.04 W/m2K to 1.77 W/m2K. & SHGC of the view pane is 0.24
- All walls in MUJ campus buildings has a u-factor of 0.422 W/m2°C
- All walls in MUJ Hostel buildings has a u-factor of 0.62 W/m2°C
- U factor of roof in MUJ University buildings is 0.391w/m2°C
- U factor of roof in MUJ hostels is 0.391w/m2ºC







#### **Projections:**

- Based on the simulation reports documented for GRIHA, Total energy consumption of MUJ Hostels & MUJ university buildings are as follows
  - MUJ UNIVERSITY=16,20,606 kWh/year
  - MUJ HOSTELS = 56,93,467 kWh/year
- > EPI achieved for whole project is 49.16kWh/sqm/year
- Total energy savings documented is 50.84% for whole project

#### **Results:**

- From the meter readings energy consumption of MUJ Hostels and university buildings are as follows
  - MUJ UNIVERSITY=12,99,920 kWh/year
  - MUJ HOSTELS = 64,38,740 kWh/year
- > EPI achieved for whole project is 52.0 kWh/sqm/year
- ➤ Total savings achieved when compared with benchmark savings is 48% for whole project







### INTEGRATED WATER MANAGEMENT AT MANIPAL UNIVERSITY

#### SUSTAINABLE INTEGRATED WATER MANA