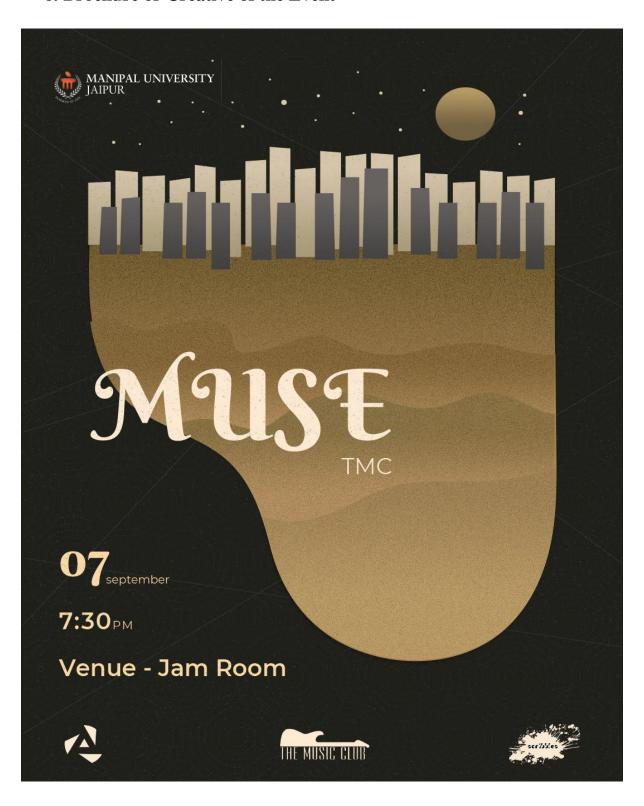

Picture 1: Manipal University Jaipur ensures that exhibitions and galleries are accessible to diverse audiences

Picture 2: exhibition in MUJ (Manipal University Jaipur) campus

Picture 3: Collections of art and artefacts is a testament to its dedication to preserving culture and fostering community connections