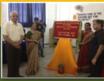

#### World Bamboo Day

Faculty of Design, Manipal University Jaipur celebrated World Bamboo Day on 18th September 2022. Bamboo cultivation is very useful in maintaining environmental balance. By adopting bamboo cultivation, the financial condition of the farmers can improve, and there will be an economic revolution in the agriculture sector. Bamboo can proliferate even in less water and less fertile soil. This was stated by Pasha Patel, a member of the Governing Council of the Bureau of Indian Standards. He expressed these views as a speaker in the program organized at the Faculty of Design at Manipal University Jaipur on World Bamboo Day on Sunday, 18th September 2022. KONBAC founding Director Er. Sanjeev Karpe made the farmers aware of bamboo cultivation. He said there is a huge market for bamboo-related industries where farmers can earn more with less efforts.

MUJ President, Dr. GK Prabhu said that Manipal University Jaipur will help the farmers for bamboo cultivation. The university has to serve society and help in it's development. MUJ will provide all possible support to the farmers through FPO. The Dean of the Faculty of Design, Dr. Madhura Yadav, welcomed the program's gathering on World Bamboo Day. She highlighted the importance of bamboo in achieving Sustainable Development goals. Ms. Malini Prabhu, Registrar, Dr. Neetu Bhatnagar and Brigadier Mr. Ripu Sudan; Director SD&A, Dr. Sampath Kumar Jinka, Head of various departments Dr. Anant Kumar Ozarkar, Prof. Sunanda Kapoor, and Sneh Singh were also present in the programme. The event was attended by faculties, students, and representatives from the local farmer community. Rampal Jat, farmer's leader; Shaila Ram Saran, farmer's leader; Subhash Choudhary, Sarpanch Thikariya, Ram Narayan Thakhan founder of poly house farming, Bhaseri, Hanuman Sai Lokhanda, Ar. Sanjeev Pareek proposed the vote of thanks. Manya Sharma was the master of the ceremony.

The event concluded with a plantation ceremony by all the guests.

Picture 4: Sarpanch of nearby villages in MUJ to celebrate Bamboo Day.

Picture5: Various dignitaries at MUJ for celebrations

Picture 6: Bamboo day celebration in MUJ