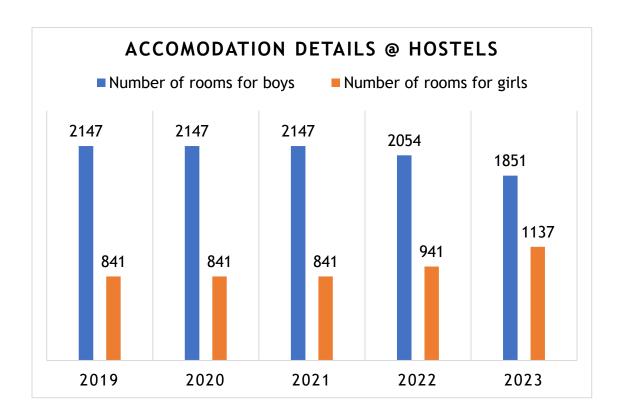

students for life beyond college.

Affordable housing initiatives offered by Manipal University Jaipur are investments in the future of their students. By reducing financial stress, enhancing academic performance, fostering a sense of community, and promoting campus safety, affordable housing contributes to a holistic and positive student experience. It enables students to fully engage in their education, build meaningful

connections, and prepare for a successful future. Manipal University Jaipur prioritizes affordable housing to support their students' well-being and creating a vibrant and inclusive campus community that benefits everyone.

Hostel details at: https://www.goodhostspaces.com/manipal-university-jaipur/







Picture 1: Manipal University Jaipur Hostel (GOOD HOST SPACES)







Picture 2: All the buildings of the hostel



Picture 3: Single occupancy room in MUJ hostel







Picture 4: Double occupancy room in MUJ hostel



Picture 5: Triple Occupancy room in MUJ hostel





### Manipal University Jaipur Priorities Pedestrian Access on Campus

Universities are vibrant communities where students, faculty, and staff come together to create an atmosphere of knowledge and growth. One crucial aspect of ensuring a thriving campus environment is prioritizing pedestrian access. Pedestrian-friendly campuses not only foster a safer and more inclusive atmosphere but also contribute to sustainability efforts and overall well-being. Manipal University Jaipur prioritizes pedestrian access on their campuses and the benefits it brings.

Manipal University Jaipur understan