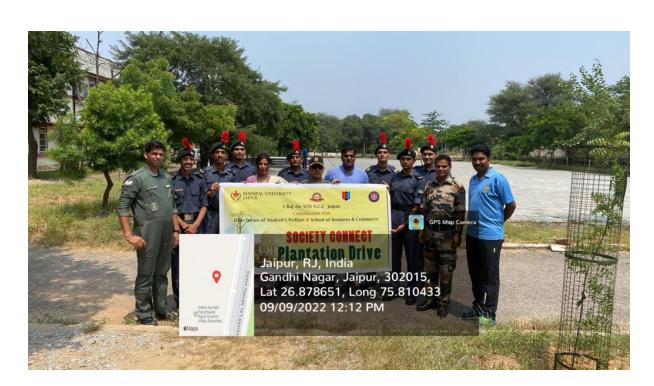

e values of trees.
- Providing MUJ students exposure about society around them through such societal connect activities like plantation drive.

#### 3. Beneficiaries of the Event: -

The event was conducted for all NCC cadets, students, and faculty members at NCC Complex, Jaipur.

#### 4. Brief Description of the event: -

This event involved a general awareness about protecting the environment. Commanding Officer 1 Raj Air SQN NCC Jaipur Group Captain Neeraj Amba, School Of Business & Commerce, Director of sports Dr.Reena Poonia, ANO Sanjeev Sharma, PI Staff, faculty Member of School Of Business & Commerce,, and others were present the drive. Group Captain Neeraj Amba addressed the cadets & students about the importance of plantation.





## 5. Photographs of the Event :-





















#### **6.** Brochure and Schedule of the Event: -



## 7. Schedule of the event:-

On September 9th, 2022 (Friday) from 11 AM onwards

## 8. Attendance of the Event:

**Total attendee-70 (21 NCC Cadets and others)** 

# Attendance of the Event

| S.NO | REG. NO.         | CADET NAME        | FATHERS NAME             |
|------|------------------|-------------------|--------------------------|
| 1.   | RJ/20/SWF/278458 | ADITI SINGH       | MR. KIRAN PAL SINGH      |
| 2.   | RJ/20/SWF/278459 | CHETNA KESI       | MR. RAJESH KESI          |
| 3.   | RJ/20/SDF/278462 | DEEPENDRA RATHORE | MR. KUBER SINGH RATHORE  |
| 4.   | RJ/20/SDF/278463 | HONEY PADIYAR     | MR. PRITESH PADIYAR      |
| 5.   | RJ/20/SDF/278464 | ISHAN SINGH       | MR. VIRENDER SINGH       |
| 6.   | RJ/20/SDF/2784