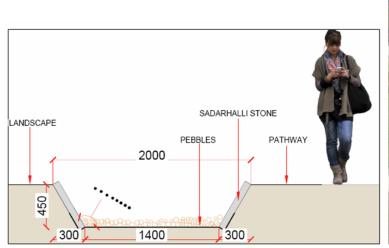

Manipal University Jaipur campus is characterized by expansive lawns, serene gardens, and picturesque landscapes. While the green spaces serve as backdrops for academic life, they can also serve a broader purpose as community assets. Manipal University Jaipur maintains botanical gardens and unique plant collections (Picture 6,7). Public access encourages learning about local flora and fauna (Picture 4,5). By opening their green spaces to the public, Manipal University Jaipur promotes community engagement, creating a sense of belonging and shared ownership. Public spaces on campus host cultural events, outdoor concerts, and recreational activities, enhancing the cultural vibrancy of the local area (Annexure 1 & 2). Public access requires resources for maintenance, security, and infrastructure development. Manipal University Jaipur allocates budgets for these purposes. Manipal University Jaipur strikes a balance between allowing public access and preserving green spaces for the academic community, ensuring that both needs are met harmoniously. Manipal University Jaipur ensures that green spaces are accessible to diverse audiences, including those with disabilities, and is essential to promote inclusivity. Building and maintaining relationships with the local community is crucial for the success of public access programs. The decision to open Manipal University Jaipur's green spaces to the public is indicative of a broader shift in the role of the university in society. It underscores the commitment to community engagement, environmental stewardship, and the wellbeing of the surrounding neighborhoods.

Picture 4: Public access encourages learning about local flora and fauna.

Picture 5: Public access encourages learning about local flora and fauna.

Picture 6: Manipal University Jaipur maintains botanical gardens and unique plant collections

Picture 7: Manipal University Jaipur maintains botanical gardens and unique plant collections