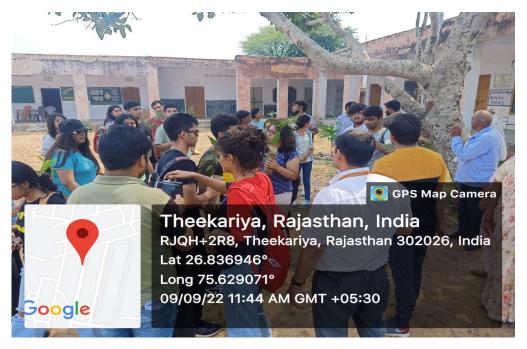

### 5. Brief Description of the Event

Plantation Drive 2022 - Rotaract Club, MUJ organized an event wherein students were filled with enthusiasm and aspirations to inspire and help the environment. The students took a bus to the venues and formed groups to plant saplings of different types. This event helped the students to emotionally connect with our environment as one and have a sense of belonging and views for the betterment of our country.

All the students from each group participated enthusiastically, expressing their desire to plant and water the saplings. The faculty of the respective schools took part in the plantation with the same aspirations to teach the young minds studying in their school. It was a successful event with the conclusion being the goal achieved of planting 60 saplings in total leading to a better future and a new hope.

## 7. Photographs

Image with team of students Planting a sapling.

Image Students planting on their own.

Image Watering the plants after planting

Image Students with the Principal, MGG School at the plantation drive