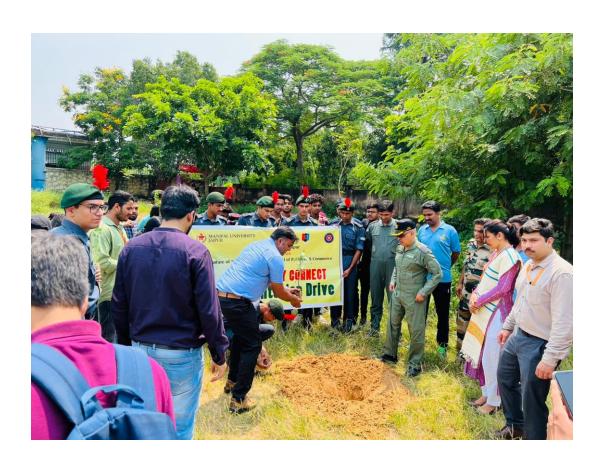

# SOCIETY CONNECT PLANTATION DRIVE

#### 1. Introduction of the Event: -

Director Student's Welfare and the Department of School OF Business & Commerce along with NCC Cadets of Manipal University Jaipur 1RAJ AIR SQN NCC Jaipur conducted a Plantation drive among with the university students at NCC COMPLEX JAIPUR.

#### 4. Brief Description of the event: -

This event involved a general awareness about protecting the environment. Commanding Officer 1 Raj Air SQN NCC Jaipur Group Captain Neeraj Amba, School Of Business & Commerce, Director of sports Dr.Reena Poonia, ANO Sanjeev Sharma, PI Staff, faculty Member of School Of Business & Commerce,, and others were present the drive. Group Captain Neeraj Amba addressed the cadets & students about the importance of plantation.

## 5. Photographs of the Event :-