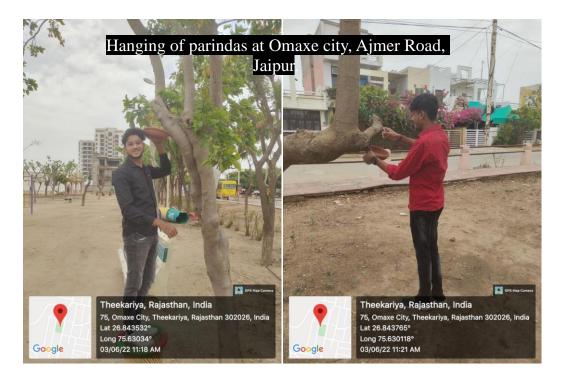

By sharing the green spaces, Manipal University Jaipur enriches the lives of local residents and contributes to the vitality and well-being of their communities. In doing so, Manipal University Jaipur demonstrates the transformative power of nature and education, uniting people from all walks of life in the embrace of greenery and shared spaces.