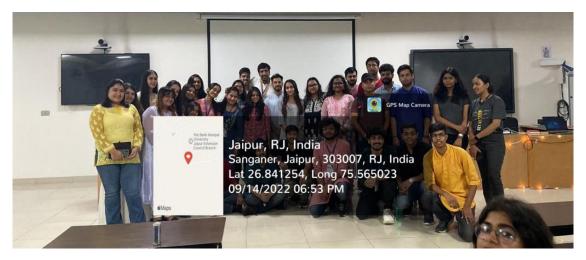

#### Manipal University Jaipur Offer Public Access to Green Spaces

Manipal University Jaipur is often seen as bastions of knowledge and innovation, but Manipal University Jaipur also has the potential to be stewards of nature and community well-being. Manipal University Jaipur has recognized the importance of sharing their green spaces with the public.

Manipal University Jaipur campus is characterized by expansive lawns, serene gardens, and picturesque landscapes. While the green spaces serve as backdrops for academic life, they can also serve a broader purpose as community assets. Manipal University Jaipur maintains botanical gardens and unique plant collections (Picture 6,7). Public access encourages learning about local flora and fauna (Picture 4,5). By opening their green spaces to the public, Manipal University Jaipur promotes community engagement, creating a sense of belonging and shared ownership. Public spaces on campus host cultural events, outdoor concerts, and recreational activities, enhancing the cultural vibrancy of the local area (Annexure 1 & 2). Public access requires resources for maintenance, security, and infrastructure development. Manipal University Jaipur allocates budgets for these purposes. Manipal University Jaipur strikes a balance between allowing public access and preserving green spaces for the academic community, ensuring that both needs are met harmoniously. Manipal University Jaipur ensures that green spaces are accessible to diverse audiences, including those with disabilities, and is essential to promote inclusivity. Building and maintaining relationships with the local community is crucial for the success of public access programs. The decision to open Manipal University Jaipur's green spaces to the public is indicative of a broader shift in the role of the university in society. It underscores the commitment to community engagement, environmental stewardship, and the wellbeing of the surrounding neighborhoods.