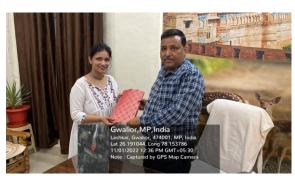

#### 2. Objective of the Event: -

- To make the people understand the values of trees.
- Providing MUJ students exposure about society around them through such societal connect activities like plantation drive.