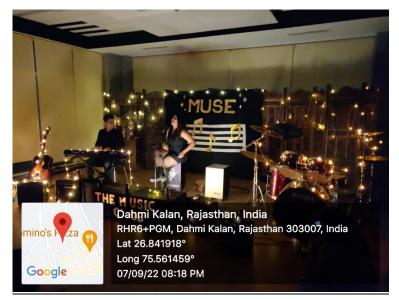

Picture 1: Manipal University Jaipur ensures that exhibitions and galleries are accessible to diverse audiences

Picture 2: exhibition in MUJ (Manipal University Jaipur) campus

Picture 3: Collections of art and artefacts is a testament to its dedication to preserving culture and fostering community connections

Picture 4: display of art in MUJ's museum

Picture 5: Artists' works are displayed, and workshops are conducted during orientation week for local design aspirants.

Picture 6: Display of Student creation for public.

Picture 7: Experiential theater in MUJ

Picture 8: Public access to experiential theater.

Picture 9: Cultural preservation through theatrical experience.

Picture 10: People visiting experiential theater