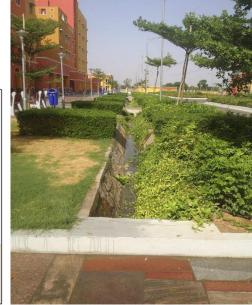

Manipal University Jaipur campus is characterized by expansive lawns, serene gardens, and picturesque landscapes. While the green spaces serve as backdrops for academic life, they can also serve a broader purpose as community assets. Manipal University Jaipur maintains botanical gardens and unique plant collections (Picture 6,7). Public access encourages learning about local flora and fauna (Picture 4,5). By opening their green spaces to the public, Manipal University Jaipur promotes community engagement, creating a sense of belonging and shared ownership. Public spaces on campus host cultural events, outdoor concerts, and recreational activities, enhancing the cultural vibrancy of the local area (Annexure 1 & 2). Public access requires resources for maintenance, security, and infrastructure development. Manipal University Jaipur allocates budgets for these purposes. Manipal University Jaipur strikes a balance between allowing public access and preserving green spaces for the academic community, ensuring that both needs are met harmoniously. Manipal University Jaipur ensures that green spaces are accessible to diverse audiences, including those with disabilities, and is essential to promote inclusivity. Building and maintaining relationships with the local community is crucial for the success of public access programs. The decision to open Manipal University Jaipur's green spaces to the public is indicative of a broader shift in the role of the university in society. It underscores the commitment to community engagement, environmental stewardship, and the wellbeing of the surrounding neighborhoods.

Picture 1: Farming activities on MUJ (Manipal University Jaipur) by local farmers.

Picture 2: MUJ dedicated farmland form farming crops to the local farmers.

Picture 3: MUJ provided access to its green area.