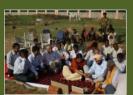

#### World Bamboo Day

Faculty of Design, Manipal University Jaipur celebrated World Bamboo Day on 18th September 2022. Bamboo cultivation is very useful in maintaining environmental balance. By adopting bamboo cultivation, the financial condition of the farmers can improve, and there will be an economic revolution in the agriculture sector. Bamboo can proliferate even in less water and less fertile soil. This was stated by Pasha Patel, a member of the Governing Council of the Bureau of Indian Standards. He expressed these views as a speaker in the program organized at the Faculty of Design at Manipal University Jaipur on World Bamboo Day on Sunday, 18th September 2022. KONBAC founding Director Er. Sanjeev Karpe made the farmers aware of bamboo cultivation. He said there is a huge market for bamboo-related industries where farmers can earn more with less efforts.

MUJ President, Dr. GK Prabhu said that Manipal University Jaipur will help the farmers for bamboo cultivation. The university has to serve society and help in it's development. MUJ will provide all possible support to the farmers through FPO. The Dean of the Faculty of Design, Dr. Madhura Yadav, welcomed the program's gathering on World Bamboo Day. She highlighted the importance of bamboo in achieving Sustainable Development goals. Ms. Malini Prabhu, Registrar, Dr. Neetu Bhatnagar and Brigadier Mr. Ripu Sudan; Director SD&A, Dr. Sampath Kumar Jinka, Head of various departments Dr. Anant Kumar Ozarkar, Prof. Sunanda Kapoor, and Sneh Singh were also present in the programme. The event was attended by faculties, students, and representatives from the local farmer community. Rampal Jat, farmer's leader; Shaila Ram Saran, farmer's leader; Subhash Choudhary, Sarpanch Thikariya, Ram Narayan Thakhan founder of poly house farming, Bhaseri, Hanuman Sai Lokhanda, Ar. Sanjeev Pareek proposed the vote of thanks. Manya Sharma was the master of the ceremony.

The event concluded with a plantation ceremony by all the guests.

Picture 4: Sarpanch of nearby villages in MUJ to celebrate Bamboo Day.

Picture5: Various dignitaries at MUJ for celebrations

Picture 6: Bamboo day celebration in MUJ