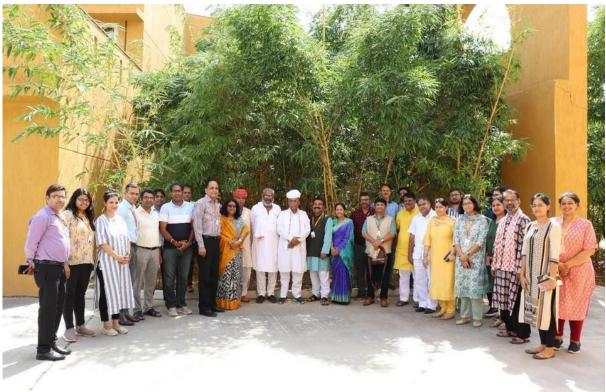

#### World Bamboo Day

Faculty of Design, Manipal University Jaipur celebrated World Bamboo Day on 18th September 2022. Bamboo cultivation is very useful in maintaining environmental balance. By adopting bamboo cultivation, the financial condition of the farmers can improve, and there will be an economic revolution in the agriculture sector. Bamboo can proliferate even in less water and less fertile soil. This was stated by Pasha Patel, a member of the Governing Council of the Bureau of Indian Standards. He expressed these views as a speaker in the program organized at the Faculty of Design at Manipal University Jaipur on World Bamboo Day on Sunday, 18th September 2022. KONBAC founding Director Er. Sanjeev Karpe made the farmers aware of bamboo cultivation. He said there is a huge market for bamboo-related industries where farmers can earn more with less efforts.

MUJ President, Dr. GK Prabhu said that Manipal University Jaipur will help the farmers for bamboo cultivation. The university has to serve society and help in it's development. MUJ will provide all possible support to the farmers through FPO. The Dean of the Faculty of Design, Dr. Madhura Yadav, welcomed the program's gathering on World Bamboo Day. She highlighted the importance of bamboo in achieving Sustainable Development goals. Ms. Malini Prabhu, Registrar, Dr. Neetu Bhatnagar and Brigadier Mr. Ripu Sudan; Director SD&A, Dr. Sampath Kumar Jinka, Head of various departments Dr. Anant Kumar Ozarkar, Prof. Sunanda Kapoor, and Sneh Singh were also present in the programme. The event was attended by faculties, students, and representatives from the local farmer community. Rampal Jat, farmer's leader; Shaila Ram Saran, farmer's leader; Subhash Choudhary, Sarpanch Thikariya, Ram Narayan Thakhan founder of poly house farming, Bhaseri, Hanuman Sai Lokhanda, Ar. Sanjeev Pareek proposed the vote of thanks. Manya Sharma was the master of the ceremony.

The event concluded with a plantation ceremony by all the guests.

Picture 4: Sarpanch of nearby villages in MUJ to celebrate Bamboo Day.

Picture5: Various dignitaries at MUJ for celebrations

Picture 6: Bamboo day celebration in MUJ