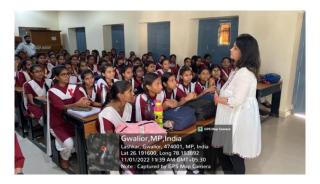

#### 2. Objective of the Event: -

- To make the people understand the values of trees.
- Providing MUJ students exposure about society around them through such societal connect activities like plantation drive.