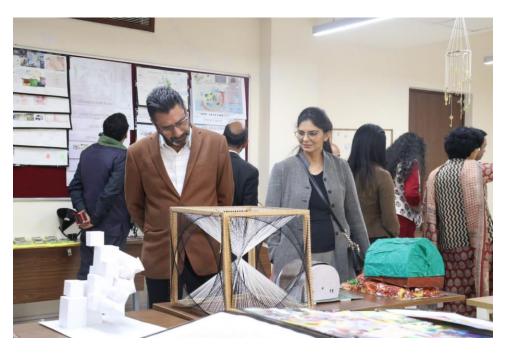

## Manipal University Jaipur Offers Public Access to Exhibitions, Galleries, and Treasures of Art and Artefacts

Universities are custodians of culture and art. In recent years, Manipal University Jaipur recognized the value of sharing its artistic treasures with the public. Universities have a long history of collecting, preserving, and showcasing art and artefacts. These collections often encompass a wide range of items, including paintings, sculptures, historical documents, and cultural relics. Manipal University Jaipur organizes "DARPAN" A Design and Art exhibition at JKK every year. While these treasures are primarily used for research and educational purposes, Manipal University Jaipur is opening its doors to the public, allowing them to experience and appreciate the richness of its holdings. Manipal University Jaipur provides public access to university exhibitions and galleries, enriching the cultural landscape of communities (Picture 1, 2, 3, 4, 5 & 6). It provides residents with opportunities to engage with art, history, and diverse cultures. The exhibitions serve as educational resources for students, scholars, and the public. They offer valuable insights into the past, the creative process, and the evolution of societies. By welcoming the public Manipal University Jaipur fosters a sense of community engagement and pride. Manipal University Jaipur organizes a design exhibition open access for all during summer break. Residents become active participants in the cultural life of their region. Artists' works are displayed, and workshops are conducted during orientation week for local design aspirants.

The decision to open university exhibitions, galleries, and collections to the public reflects a broader shift in the role of universities in society. It signifies a commitment to community engagement, cultural preservation, and the democratization of knowledge (Picture 7,8,9&10). Manipal University Jaipur thrives to become cultural hubs that contribute to the enrichment of the communities it serves. The move by Manipal University Jaipur to provide public access to their exhibitions, galleries, and collections of art and artefacts is a testament to its dedication to preserving culture and fostering community connections. It allows art and history to transcend the boundaries of academia, enriching the lives of local residents and visitors alike. Manipal University Jaipur ensures that the treasures of the past and the creations of the present are accessible to all who seek to explore, learn, and appreciate the beauty and significance of our shared cultural heritage.

Picture 1: Manipal University Jaipur ensures that exhibitions and galleries are accessible to diverse audiences

Picture 2: exhibition in MUJ (Manipal University Jaipur) campus

Picture 3: Collections of art and artefacts is a testament to its dedication to preserving culture and fostering community connections