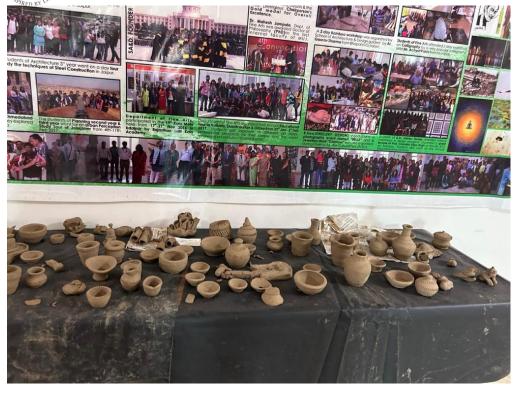

## Manipal University Jaipur Offers Public Access to Exhibitions, Galleries, and Treasures of Art and Artefacts

Universities are custodians of culture and art. In recent years, Manipal University Jaipur recognized the value of sharing its artistic treasures with the public. Universities have a long history of collecting, preserving, and showcasing art and artefacts. These collections often encompass a wide range of items, including paintings, sculptures, historical documents, and cultural relics. Manipal University Jaipur organizes "DARPAN" A Design and Art exhibition at JKK every year. While these treasures are primarily used for research and educational purposes, Manipal University Jaipur is opening its doors to the public, allowing them to experience and appreciate the richness of its holdings. Manipal University Jaipur provides public access to university exhibitions and galleries, enriching the cultural landscape of communities (Picture 1, 2, 3, 4, 5 & 6). It provides residents with opportunities to engage with art, history, and diverse cultures. The exhibitions serve as educational resources for students, scholars, and the public. They offer valuable insights into the past, the creative process, and the evolution of societies. By welcoming the public Manipal University Jaipur fosters a sense of community engagement and pride. Manipal University Jaipur organizes a design exhibition open access for all during summer break. Residents become active participants in the cultural life of their region. Artists' works are displayed, and workshops are conducted during orientation week for local design aspirants.

The decision to open university exhibitions, galleries, and collections to the public reflects a broader shift in the role of universities in society. It signifies a commitment to community engagement, cultural preservation, and the democratization of knowledge (Picture 7,8,9&10). Manipal University Jaipur thrives to become cultural hubs that contribute to the enrichment of the communities it serves. The move by Manipal University Jaipur to provide public access to their exhibitions, galleries, and collections of art and artefacts is a testament to its dedication to preserving culture and fostering community connections. It allows art and history to transcend the boundaries of academia, enriching the lives of local residents and visitors alike. Manipal University Jaipur ensures that the treasures of the past and the creations of the present are accessible to all who seek to explore, learn, and appreciate the beauty and significance of our shared cultural heritage.

Picture 1: Manipal University Jaipur ensures that exhibitions and galleries are accessible to diverse audiences

Picture 2: exhibition in MUJ (Manipal University Jaipur) campus

Picture 3: Collections of art and artefacts is a testament to its dedication to preserving culture and fostering community connections

Picture 4: display of art in MUJ's museum

Picture 5: Artists' works are displayed, and workshops are conducted during orientation week for local design aspirants.

Picture 6: Display of Student creation for public.

Picture 7: Experiential theater in MUJ

Picture 8: Public access to experiential theater.

Picture 9: Cultural preservation through theatrical experience.

Picture 10: People visiting experiential theater