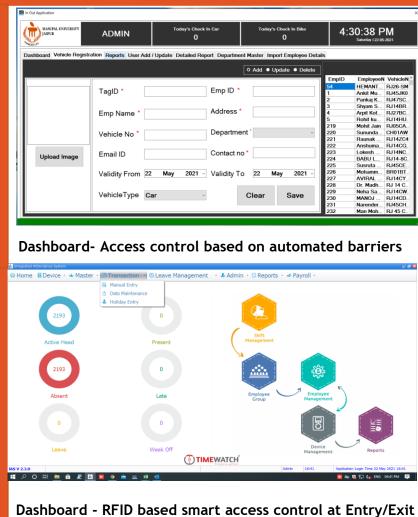

have curb cuts and ramps for individuals with disabilities







Picture 7: pedestrian walkways besides the campus for pedestrian walkways



Picture 8: Pedestrian access outside university campus







Picture 9: Prioritizing pedestrian access in university hostel



Picture 10: Pathways to go through the campus







Picture 11: Green and clean pedestrian walkways for the campus







Picture 12: Manipal University Jaipur designated certain areas of the campus as pedestrian-only zones or reducing vehicular traffic



Picture 13: Well-maintained and properly marked walkways.

# Prioritizing Pedestrian Access at MUJ Campus

# Ease of Accessibility for Divayangjan



Ease of Accessibility













# **Sensor based Smart Campus**



RFID and Sensor based access control for Vehicles



RFID smart access control at Entry/Exit (Flap Barriers)

KEID SIIIdit access control at Entry/Exit (Flap Barrier



# **Smart Campus- Access Control**





- For authorizing the entry/exit of pedestrian RFID based smart flap barriers installed
- Eight parallel lanes with approx. 25-30 persons per minute
- Dashboard to monitor entry/exit



### **Boom Barrier:**

- For authorizing the entry/exit of vehicles RFID based smart flap barriers installed
- RFID readers having range of 5 mtrs.
   maximum
- Dashboard to monitor entry/exit



In each block of hostel, RFID and Biometric based access control devices installed









20/12/21 04:48 PM







# Collaborative Initiatives between Manipal University Jaipur and Authorities in Addressing Planning Issues and Development

In the sphere of u