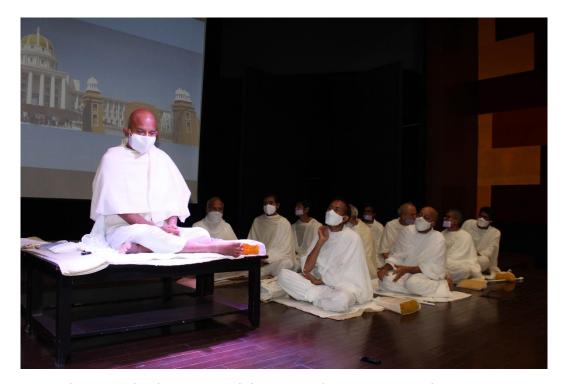

#### Visit of Acharya Mahashraman Ji

Acharya Mahashraman Ji visited our MUJ campus at 8.30 am on Monday, 3<sup>rd</sup> January 2022. He is the eleventh Acharya, supreme head of Jain Svetambara Terapanth Sect. Mahashraman Ji heads all the activities functioning under Terapanth organisation, most notably Anuvrat, Preksha Meditation, Jeevan Vigyan.

He has agreed to stay in our campus overnight on 3<sup>rd</sup> January 2022. He was accompanied with around 100 Jain Munis and his followers. All arrangements were made for their stay at AB-1 (Academic Block-1) Ground Floor and First Floor. The following classrooms have been allotted for their stay as under:

• Ground Floor: Classroom No. 7, 8, 9, 10, 14, 15, 18, 19, 20 and 22

• First Floor: Classroom No. 101 to 104 and 107 to 110

There was a pravachan by Acharya Mahashraman Ji on 3<sup>rd</sup> January 2022. Acharya Mahashraman Ji entered our campus from the **VIP Main Gate** along with his followers (without vehicle).

To manage his visit, MUJ has nominated Mr. Pushpendra Kumar Sharma from General Services Team as single point of contact and other heads are requested to coordinate and extend support.

Picture1: Acharya Mahashraman Ji delivering a lecture (Pravachan) at MUJ

Picture: 2 Jain Munis and followers entering MUJ to stay over night

Picture 3: Acharya Mahashraman Ji and his followers stay in MUJ