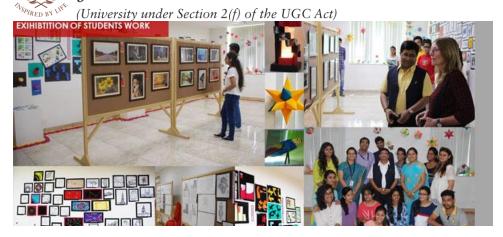

## Manipal University Jaipur Offers Public Access to Exhibitions, Galleries, and Treasures of Art and Artefacts

Universities are custodians of culture and art. In recent years, Manipal University Jaipur recognized the value of sharing its artistic treasures with the public. Universities have a long history of collecting, preserving, and showcasing art and artefacts. These collections often encompass a wide range of items, including paintings, sculptures, historical documents, and cultural relics. Manipal University Jaipur organizes "DARPAN" A Design and Art exhibition at JKK every year. While these treasures are primarily used for research and educational purposes, Manipal University Jaipur is opening its doors to the public, allowing them to experience and appreciate the richness of its holdings. Manipal University Jaipur provides public access to university exhibitions and galleries, enriching the cultural landscape of communities (Picture 1, 2, 3, 4, 5 & 6). It provides residents with opportunities to engage with art, history, and diverse cultures. The exhibitions serve as educational resources for students, scholars, and the public. They offer valuable insights into the past, the creative process, and the evolution of societies. By welcoming the public Manipal University Jaipur fosters a sense of community engagement and pride. Manipal University Jaipur organizes a design exhibition open access for all during summer break. Residents become active participants in the cultural life of their region. Artists' works are displayed, and workshops are conducted during orientation week for local design aspirants.

The decision to open university exhibitions, galleries, and collections to the public reflects a broader shift in the role of universities in society. It signifies a commitment to community engagement, cultural preservation, and the democratization of knowledge (Picture 7,8,9&10). Manipal University Jaipur thrives to become cultural hubs that contribute to the enrichment of the communities it serves. The move by Manipal University Jaipur to provide public access to their exhibitions, galleries, and collections of art and artefacts is a testament to its dedication to preserving culture and fostering community connections. It allows art and history to transcend the boundaries of academia, enriching the lives of local residents and visitors alike. Manipal University Jaipur ensures that the treasures of the past and the creations of the present are accessible to all who seek to explore, learn, and appreciate the beauty and significance of our shared cultural heritage.

Picture 1: Manipal University Jaipur ensures that exhibitions and galleries are accessible to diverse audiences

Picture 2: exhibition in MUJ (Manipal University Jaipur) campus

Picture 3: Collections of art and artefacts is a testament to its dedication to preserving culture and fostering community connections

Picture 4: display of art in MUJ's museum

Picture 5: Artists' works are displayed, and workshops are conducted during orientation week for local design aspirants.

Picture 6: Display of Student creation for public.