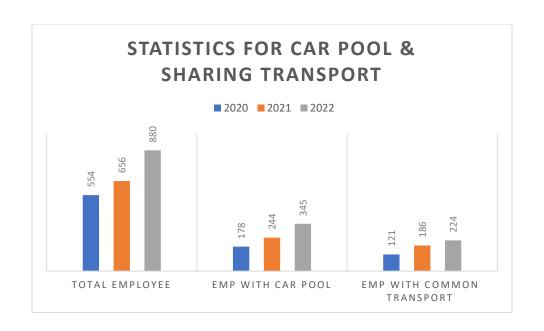

Picture 1: Farming activities on MUJ (Manipal University Jaipur) by local farmers.

Picture 2: MUJ dedicated farmland form farming crops to the local farmers.

Picture 3: MUJ provided access to its green area.

Picture 4: Public access encourages learning about local flora and fauna.

Picture 5: Public access encourages learning about local flora and fauna.

Picture 6: Manipal University Jaipur maintains botanical gardens and unique plant collections