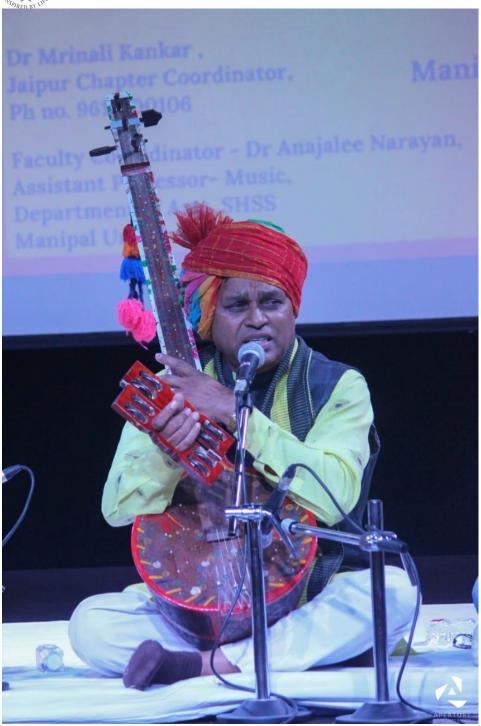

es renowned artists, musicians, and performers to collaborate with their





students or to present special performances. These events offer the community a chance to witness world-class talent up close.

Manipal University Jaipur collaborates with local arts organizations, theaters, and cultural institutions to create unique and interdisciplinary performances. These partnerships foster a sense of artistic synergy and contribute to the vitality of the local arts community.



Picture 1: Art workshop at MUJ (Manipal University Jaipur)







Picture 2: Event Brochure for promotion for Local Art







Picture 3: Folk Artist in the MUJ Campus







Picture 4: Local Artist in the MUJ Campus







Picture 5: Folk Artist in the MUJ Campus







Picture 6: Folk Artist in the MUJ Campus







Picture 7: Folk Artist in the MUJ Campus







Picture 8: Clay art made by the students of MUJ Promoting Local Art







Picture 9: Clay art made by the students of MUJ Promoting Local Art







Picture 10: Clay art made by the students of MUJ Promoting Local Art





## Manipal University Jaipur Endeavors to Safeguard Intangible Cultural Heritage and Preserving the Tapestry of Tradition

Intangible cultural heritage refers to the living practices, traditions, expressions, and knowledge systems that communities have inherited from their ancestors. These encompass a wide spectrum of human creativity and reflect our diverse ways of life. Including oral traditions, rituals, dance forms, traditional craftsmanship, and indigenous knowledge systems, which often form the core of a community'