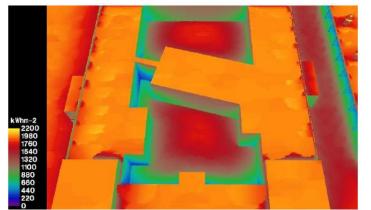

agement
  - d) Renewable energy utilization
- III. Summary
- IV. Contact details





### **Project brief**

Project name

Manipal University Jaipur

GRIHA project code

- 11GR0065 & 15GR0063

Location

- Jaipur, Rajansthan-303007

Site area

-6,23,216 m<sup>2</sup>

Built up area

- 215395 m<sup>2</sup>

No. of storey

- 3 Nos. of G+3 and 11 Nos. of G+5

No. of building blocks – 2 Academic, 1 administrative & 11 Hostel blocks.

**Typology** 

Institution





### **PASSIVE DESIGN FEATURES**

The Manipal University campus deploys many passive strategies that aid in reducing the overall load on artificial lighting and mechanical cooling/ventilation. This includes form optimization, optimization of openings to improve daylight and ventilation, and reduction of solar

gains through shading.



Irradiation mapping (source: Ecotect)

North

O

Shading analysis



Wind flow analysis (source: Ecotect)

NCREASED SITE VEGETATION TO REDUCE UHIE: Irradiation mapping was used to arrive at areas that require vegetation & shading in order to minimize UHIE. The intent was to ensure that spaces between buildings had enough shade so that occupants can walk. In open areas where building volumes alone were not enough to provide shading .tree canopy covers were recommended to shade.

**SOLAR CONTROL & THERMAL MASS:** In university blocks, large courtyards are broken into two small ones to improve the self-shading. With the maximum amount of thermal mass on external walls and courtyard facing walls both external and internal walls are well buffered with corridors & jaalis.

Jaalis were designed