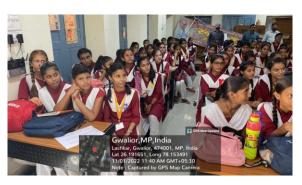

#### 2. Objective of the Event: -

- To make the people understand the values of trees.
- Providing MUJ students exposure about society around them through such societal connect activities like plantation drive.