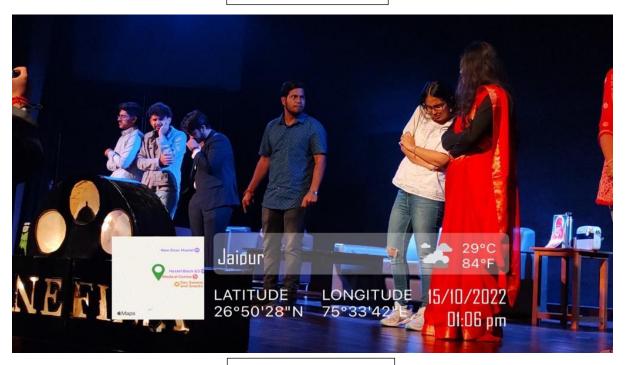

### 5. Brief Description of the Event

Plantation Drive 2022 - Rotaract Club, MUJ organized an event wherein students were filled with enthusiasm and aspirations to inspire and help the environment. The students took a bus to the venues and formed groups to plant saplings of different types. This event helped the students to emotionally connect with our environment as one and have a sense of belonging and views for the betterment of our country.

All the students from each group participated enthusiastically, expressing their desire to plant and water the saplings. The faculty of the respective schools took part in the plantation with the same aspirations to teach the young minds studying in their school. It was a successful event with the conclusion being the goal achieved of planting 60 saplings in total leading to a better future and a new hope.

## 7. Photographs

Image with team of students Planting a sapling.

Image Students planting on their own.

Image Watering the plants after planting

Image Students with the Principal, MGG School at the plantation drive