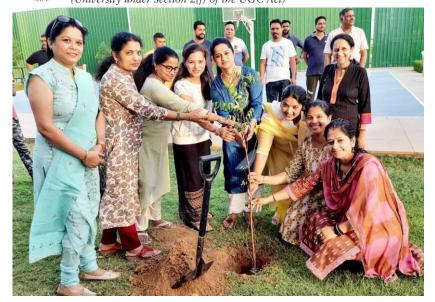

#### World Bamboo Day

Faculty of Design, Manipal University Jaipur celebrated World Bamboo Day on 18th September 2022. Bamboo cultivation is very useful in maintaining environmental balance. By adopting bamboo cultivation, the financial condition of the farmers can improve, and there will be an economic revolution in the agriculture sector. Bamboo can proliferate even in less water and less fertile soil. This was stated by Pasha Patel, a member of the Governing Council of the Bureau of Indian Standards. He expressed these views as a speaker in the program organized at the Faculty of Design at Manipal University Jaipur on World Bamboo Day on Sunday, 18th September 2022. KONBAC founding Director Er. Sanjeev Karpe made the farmers aware of bamboo cultivation. He said there is a huge market for bamboo-related industries where farmers can earn more with less efforts.

MUJ President, Dr. GK Prabhu said that Manipal University Jaipur will help the farmers for bamboo cultivation. The university has to serve society and help in it's development. MUJ will provide all possible support to the farmers through FPO. The Dean of the Faculty of Design, Dr. Madhura Yadav, welcomed the program's gathering on World Bamboo Day. She highlighted the importance of bamboo in achieving Sustainable Development goals. Ms. Malini Prabhu, Registrar, Dr. Neetu Bhatnagar and Brigadier Mr. Ripu Sudan; Director SD&A, Dr. Sampath Kumar Jinka, Head of various departments Dr. Anant Kumar Ozarkar, Prof. Sunanda Kapoor, and Sneh Singh were also present in the programme. The event was attended by faculties, students, and representatives from the local farmer community. Rampal Jat, farmer's leader; Shaila Ram Saran, farmer's leader; Subhash Choudhary, Sarpanch Thikariya, Ram Narayan Thakhan founder of poly house farming, Bhaseri, Hanuman Sai Lokhanda, Ar. Sanjeev Pareek proposed the vote of thanks. Manya Sharma was the master of the ceremony.

The event concluded with a plantation ceremony by all the guests.

Picture 4: Sarpanch of nearby villages in MUJ to celebrate Bamboo Day.

Picture5: Various dignitaries at MUJ for celebrations

Picture 6: Bamboo day celebration in MUJ