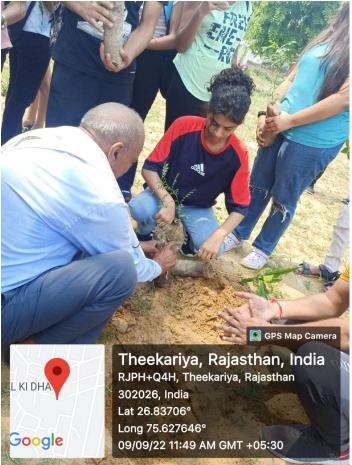

### 5. Brief Description of the Event

Plantation Drive 2022 - Rotaract Club, MUJ organized an event wherein students were filled with enthusiasm and aspirations to inspire and help the environment. The students took a bus to the venues and formed groups to plant saplings of different types. This event helped the students to emotionally connect with our environment as one and have a sense of belonging and views for the betterment of our country.

All the students from each group participated enthusiastically, expressing their desire to plant and water the saplings. The faculty of the respective schools took part in the plantation with the same aspirations to teach the young minds studying in their school. It was a successful event with the conclusion being the goal achieved of planting 60 saplings in total leading to a better future and a new hope.

## 7. Photographs

Image with team of students Planting a sapling.

Image Students planting on their own.

Image Watering the plants after planting

Image Students with the Principal, MGG School at the plantation drive