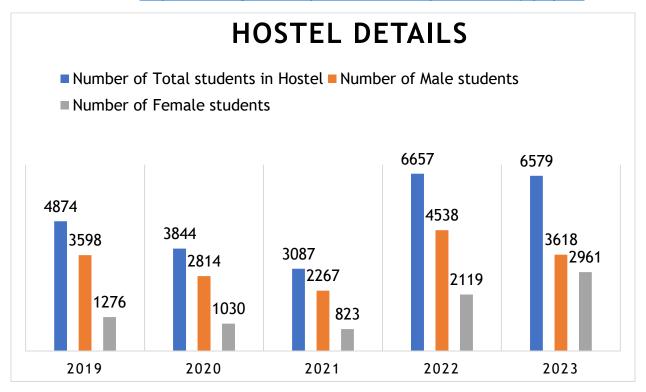

nt, and conflict resolution. These skills are transferable and prepare students for life beyond college.

Affordable housing initiatives offered by Manipal University Jaipur are investments in the future of their students. By reducing financial stress, enhancing academic performance, fostering a sense of community, and promoting campus safety, affordable housing contributes to a holistic and positive student experience. It enables students to fully engage in their education, build meaningful

connections, and prepare for a successful future. Manipal University Jaipur prioritizes affordable housing to support their students' well-being and creating a vibrant and inclusive campus community that benefits everyone.

Hostel details at: https://www.goodhostspaces.com/manipal-university-jaipur/







Picture 1: Manipal University Jaipur Hostel (GOOD HOST SPACES)







Picture 2: All the buildings of the hostel



Picture 3: Single occupancy room in MUJ hostel







Picture 4: Double occupancy room in MUJ hostel



Picture 5: Triple Occupancy room in MUJ hostel





### Manipal University Jaipur Priorities Pedestrian Access on Campus

Universities are vibrant communities where students, faculty, and staff come together to create an atmosphere of knowledge and growth. One crucial aspect of ensuring a thriving campus environment is prioritizing pedestrian access. Pedestrian-friendly campuses not only foster a safer and more inclusive atmosphere but also contribute to sustainability efforts and overall well-being. Manipal University Jaipur prioritizes pedestrian access on their cam