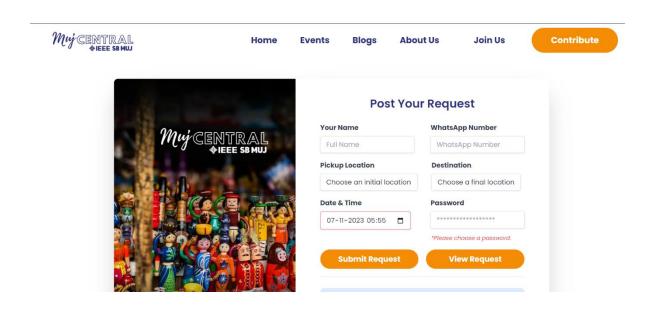

Picture 1: Farming activities on MUJ (Manipal University Jaipur) by local farmers.

Picture 2: MUJ dedicated farmland form farming crops to the local farmers.

Picture 3: MUJ provided access to its green area.

Picture 4: Public access encourages learning about local flora and fauna.

Picture 5: Public access encourages learning about local flora and fauna.

Picture 6: Manipal University Jaipur maintains botanical gardens and unique plant collections

Picture 7: Manipal University Jaipur maintains botanical gardens and unique plant collections