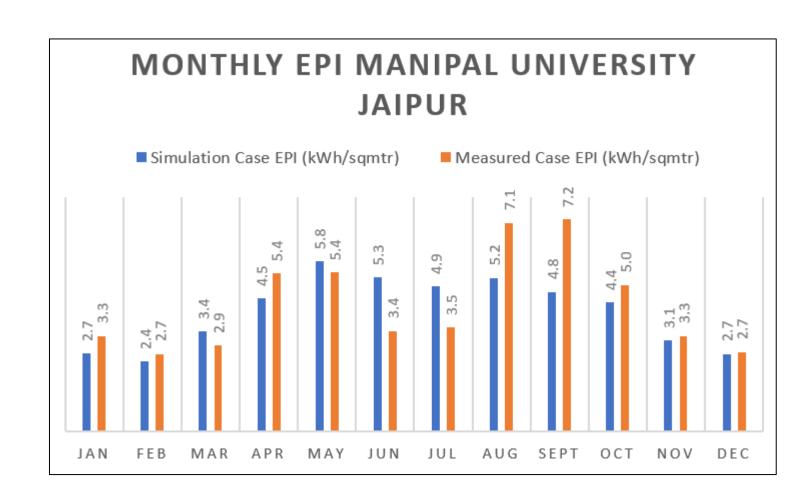

roof in MUJ University buildings is 0.391w/m2°C
- U factor of roof in MUJ hostels is 0.391w/m2ºC







#### **Projections:**

- Based on the simulation reports documented for GRIHA, Total energy consumption of MUJ Hostels & MUJ university buildings are as follows
  - MUJ UNIVERSITY=16,20,606 kWh/year
  - MUJ HOSTELS = 56,93,467 kWh/year
- > EPI achieved for whole project is 49.16kWh/sqm/year
- Total energy savings documented is 50.84% for whole project

#### **Results:**

- From the meter readings energy consumption of MUJ Hostels and university buildings are as follows
  - MUJ UNIVERSITY=12,99,920 kWh/year
  - MUJ HOSTELS = 64,38,740 kWh/year
- > EPI achieved for whole project is 52.0 kWh/sqm/year
- ➤ Total savings achieved when compared with benchmark savings is 48% for whole project







### INTEGRATED WATER MANAGEMENT AT MANIPAL UNIVERSITY

#### SUSTAINABLE INTEGRATED WATER MANAGEMENT AT MANIPAL

#### **UNIVERSITY JAIPUR**

Integrated Water management strategies that are implemented & designed for Manipal University Jaipur mainly focus on triple bottom line benefits i.e social, economic and environmental benefits. This creates a flexible, resilient water infrastructure which helps us progress towards NET ZERO/ WATER NEUTRALITY.

#### Some of the key highlights of sustainable water management at MUJ:

- > Potable water use reduction by using water efficient fixtures
- ➤ Recycling 100% of waste water generated on site.
- ➤ Use of treated water for non-potable water requirement
- ➤ Reduction in landscape water use by choosing right species of plants which are regional