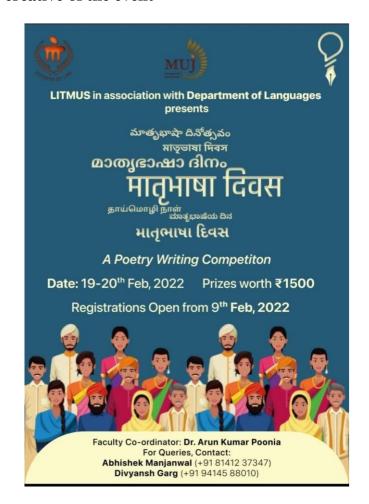

ants. The poems were supposed to be written in the poet's own mother tongue so as to promote India's regional, lingual diversity.

These entries were then judged and the second half of the event, i.e. poetry recitation was organized on 20<sup>th</sup> February 2022 where the participants enthusiastically orated their self-written pieces. The results were announced by Dr G K Prabhu on 21<sup>st</sup> February 2022.



# 5. 3 to 5 photographs of the event or screenshots of the event (if online) with captions



STUDENTS RECITED THEIR WRITTINGS IN DIFERENT LANGUAGES LIKE BENGALI, MARATHI, KANNADA ETC



ON THE OCCASION OF MATRA BASHA DIVAS STUDENTS FROM DIFERENT STATES PARTICIPATED IN THE EVENT.



### Prize Distribution Ceremony being taking place

#### 6. Brochure or creative of the event





#### 7. Schedule of the event

Poems were submitted by the participants via google forms. Poetry recitation was organized on 20<sup>th</sup> February 2022 where the participants enthusiastically orated their self-written pieces. The results were announced by Dr G K Prabhu on 21<sup>st</sup> February 2022. A number of professors joined as a guest for the prize distribution ceremony on the occasion of of मात्र भाषा दिवस.

# 8. Attendance of the Event Total attendees – 28

| Name                            | Email ID (Outlook)                         | Phone No    | Registration No | Department                            | Branch               |
|---------------------------------|--------------------------------------------|-------------|-----------------|---------------------------------