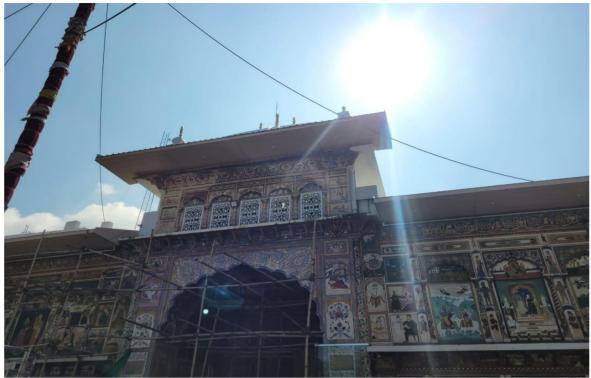

## Manipal University Jaipur Offers Public Access to Exhibitions, Galleries, and Treasures of Art and Artefacts

Universities are custodians of culture and art. In recent years, Manipal University Jaipur recognized the value of sharing its artistic treasures with the public. Universities have a long history of collecting, preserving, and showcasing art and artefacts. These collections often encompass a wide range of items, including paintings, sculptures, historical documents, and cultural relics. Manipal University Jaipur organizes "DARPAN" A Design and Art exhibition at JKK every year. While these treasures are primarily used for research and educational purposes, Manipal University Jaipur is opening its doors to the public, allowing them to experience and appreciate the richness of its holdings. Manipal University Jaipur provides public access to university exhibitions and galleries, enriching the cultural landscape of communities (Picture 1, 2, 3, 4, 5 & 6). It provides residents with opportunities to engage with art, history, and diverse cultures. The exhibitions serve as educational resources for students, scholars, and the public. They offer valuable insights into the past, the creative process, and the evolution of societies. By welcoming the public Manipal University Jaipur fosters a sense of community engagement and pride. Manipal University Jaipur organizes a design exhibition open access for all during summer break. Residents become active participants in the cultural life of their region. Artists' works are displayed, and workshops are conducted during orientation week for local design aspirants.

The decision to open university exhibitions, galleries, and collections to the public reflects a broader shift in the role of universities in society. It signifies a commitment to community engagement, cultural preservation, and the democratization of knowledge (Picture 7,8,9&10). Manipal University Jaipur thrives to become cultural hubs that contribute to the enrichment of the communities it serves. The move by Manipal University Jaipur to provide public access to their exhibitions, galleries, and collections of art and artefacts is a testament to its dedication to preserving culture and fostering community connections. It allows art and history to transcend the boundaries of academia, enriching the lives of local residents and visitors alike. Manipal University Jaipur ensures that the treasures of the past and the creations of the present are accessible to all who seek to explore, learn, and appreciate the beauty and significance of our shared cultural heritage.

Picture 1: Manipal University Jaipur ensures that exhibitions and galleries are accessible to diverse audiences

Picture 2: exhibition in MUJ (Manipal University Jaipur) campus

Picture 3: Collections of art and artefacts is a testament to its dedication to preserving culture and fostering community connections