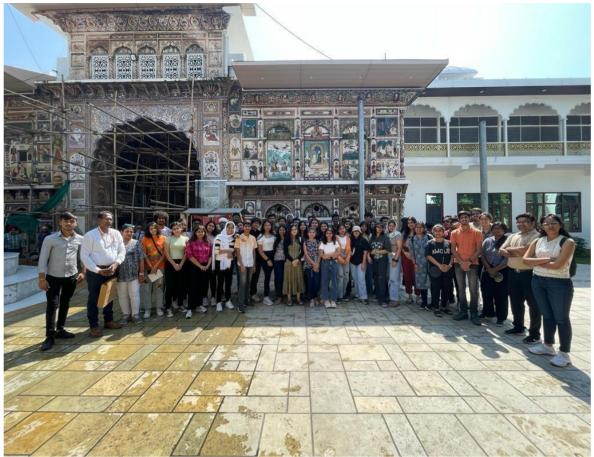

## Manipal University Jaipur Offers Public Access to Exhibitions, Galleries, and Treasures of Art and Artefacts

Universities are custodians of culture and art. In recent years, Manipal University Jaipur recognized the value of sharing its artistic treasures with the public. Universities have a long history of collecting, preserving, and showcasing art and artefacts. These collections often encompass a wide range of items, including paintings, sculptures, historical documents, and cultural relics. Manipal University Jaipur organizes "DARPAN" A Design and Art exhibition at JKK every year. While these treasures are primarily used for research and educational purposes, Manipal University Jaipur is opening its doors to the public, allowing them to experience and appreciate the richness of its holdings. Manipal University Jaipur provides public access to university exhibitions and galleries, enriching the cultural landscape of communities (Picture 1, 2, 3, 4, 5 & 6). It provides residents with opportunities to engage with art, history, and diverse cultures. The exhibitions serve as educational resources for students, scholars, and the public. They offer valuable insights into the past, the creative process, and the evolution of societies. By welcoming the public Manipal University Jaipur fosters a sense of community engagement and pride. Manipal University Jaipur organizes a design exhibition open access for all during summer break. Residents become active participants in the cultural life of their region. Artists' works are displayed, and workshops are conducted during orientation week for local design aspirants.

The decision to open university exhibitions, galleries, and collections to the public reflects a broader shift in the role of universities in society. It signifies a commitment to community engagement, cultural preservation, and the democratization of knowledge (Picture 7,8,9&10). Manipal University Jaipur thrives to become cultural hubs that contribute to the enrichment of the communities it serves. The move by Manipal University Jaipur to provide public access to their exhibitions, galleries, and collections of art and artefacts is a testament to its dedication to preserving culture and fostering community connections. It allows art and history to transcend the boundaries of academia, enriching the lives of local residents and visitors alike. Manipal University Jaipur ensures that the treasures of the past and the creations of the present are accessible to all who seek to explore, learn, and appreciate the beauty and significance of our shared cultural heritage.