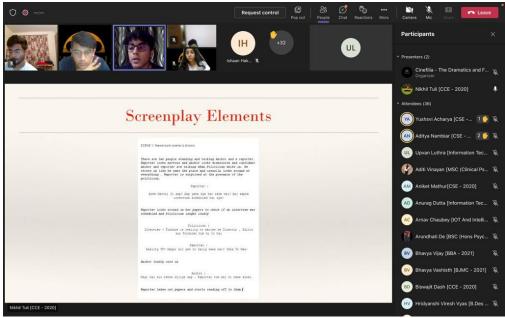

Manipal University Jaipur campus is characterized by expansive lawns, serene gardens, and picturesque landscapes. While the green spaces serve as backdrops for academic life, they can also serve a broader purpose as community assets. Manipal University Jaipur maintains botanical gardens and unique plant collections (Picture 6,7). Public access encourages learning about local flora and fauna (Picture 4,5). By opening their green spaces to the public, Manipal University Jaipur promotes community engagement, creating a sense of belonging and shared ownership. Public spaces on campus host cultural events, outdoor concerts, and recreational activities, enhancing the cultural vibrancy of the local area (Annexure 1 & 2). Public access requires resources for maintenance, security, and infrastructure development. Manipal University Jaipur allocates budgets for these purposes. Manipal University Jaipur strikes a balance between allowing public access and preserving green spaces for the academic community, ensuring that both needs are met harmoniously. Manipal University Jaipur ensures that green spaces are accessible to diverse audiences, including those with disabilities, and is essential to promote inclusivity. Building and maintaining relationships with the local community is crucial for the success of public access programs. The decision to open Manipal University Jaipur's green spaces to the public is indicative of a broader shift in the role of the university in society. It underscores the commitment to community engagement, environmental stewardship, and the wellbeing of the surrounding neighborhoods.