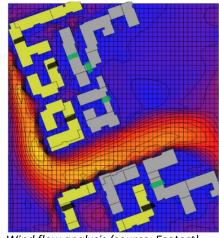

act details





### **Project brief**

Project name

Manipal University Jaipur

GRIHA project code

- 11GR0065 & 15GR0063

Location

- Jaipur, Rajansthan-303007

Site area

-6,23,216 m<sup>2</sup>

Built up area

- 215395 m<sup>2</sup>

No. of storey

- 3 Nos. of G+3 and 11 Nos. of G+5

No. of building blocks – 2 Academic, 1 administrative & 11 Hostel blocks.

**Typology** 

Institution





### **PASSIVE DESIGN FEATURES**

The Manipal University campus deploys many passive strategies that aid in reducing the overall load on artificial lighting and mechanical cooling/ventilation. This includes form optimization, optimization of openings to improve daylight and ventilation, and reduction of solar

gains through shading.



Irradiation mapping (source: Ecotect)

North

O

Shading analysis



Wind flow analysis (source: Ecotect)

NCREASED SITE VEGETATION TO REDUCE UHIE: Irradiation mapping was used to arrive at areas that require vegetation & shading in order to minimize UHIE. The intent was to ensure that spaces between buildings had enough shade so that occupants can walk. In open areas where building volumes alone were not enough to provide shading .tree canopy covers were recommended to shade.

**SOLAR CONTROL & THERMAL MASS:** In university blocks, large courtyards are broken into two small ones to improve the self-shading. With the maximum amount of thermal mass on external walls and courtyard facing walls both external and internal walls are well buffered with corridors & jaalis.

Jaalis were designed based on daylight simulation to ensure that opening percentage broug