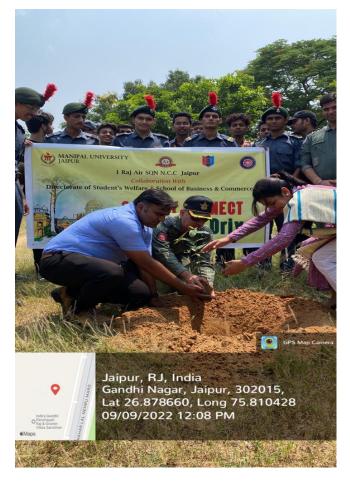

# SOCIETY CONNECT PLANTATION DRIVE

#### 1. Introduction of the Event: -

Director Student's Welfare and the Department of School OF Business & Commerce along with NCC Cadets of Manipal University Jaipur 1RAJ AIR SQN NCC Jaipur conducted a Plantation drive among with the university students at NCC COMPLEX JAIPUR.

#### 4. Brief Description of the event: -

This event involved a general awareness about protecting the environment. Commanding Officer 1 Raj Air SQN NCC Jaipur Group Captain Neeraj Amba, School Of Business & Commerce, Director of sports Dr.Reena Poonia, ANO Sanjeev Sharma, PI Staff, faculty Member of School Of Business & Commerce,, and others were present the drive. Group Captain Neeraj Amba addressed the cadets & students about the importance of plantation.

## 5. Photographs of the Event :-