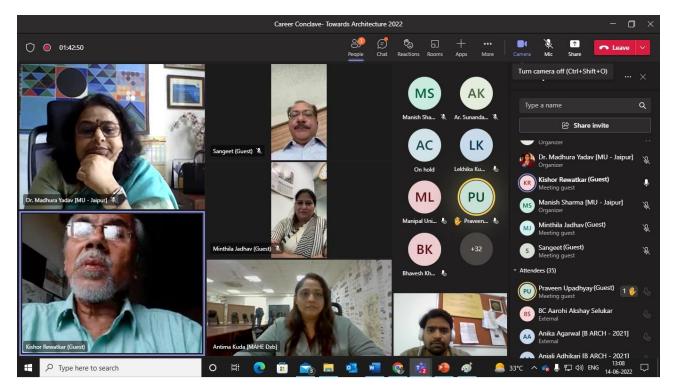

#### 1. Introduction of the Event: -

Director Student's Welfare and the Department of School OF Business & Commerce along with NCC Cadets of Manipal University Jaipur 1RAJ AIR SQN NCC Jaipur conducted a Plantation drive among with the university students at NCC COMPLEX JAIPUR.