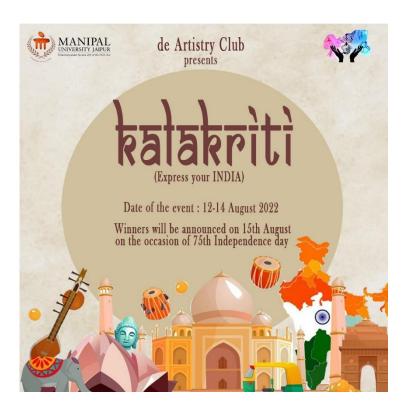

ferent art forms.

#### 3. Beneficiaries of the Event

MUJ Students

#### 4. Brief Description of the event

On the occasion of the 75<sup>th</sup> year of Independence, de Artistry Club is hosting an online competition: 'KALAKRITI' for the members of Manipal University Jaipur to create art using any medium on 'What is India to you?'

All the entries will be accepted through a google form from 12 August,2022 to 14 August,2022 and the winners will be announced on 15 August,2022 on the Instagram page of the club. The top three winners will receive a certificate from the Department of Interior Design, along with honorary mention on Instagram page of the club.

#### 5. Photographs



Fig 1: Entry of the participant



Fig 2: Entry of the participant

#### 6. Brochure or Creative of the Event



#### 7. Schedule of the event

Entries to be accepted from 12 August,2022 to 14 August,2022. Winners to be declared on 15 August,2022



#### 8. Attendance of the event:

Total attendee: 2

| S.No. | Name         | Registration No. |
|-------|--------------|------------------|
| 1.    | Lavanya Pant | 200501023        |
| 2.    | Shiksha Soni | 200603010        |

9. Post event link: https://jaipur.manipal.edu/muj/life-at-muj/Student-CLUBS.html

Satakshi Srivastava

General Secretart, de Artistry Club, MUJ

**Signature of the Student Coordinator** 

Ar. Kush Jee Kamal

Department of Interior Design

**Signature of the Faculty Coordinator** 

DIRECTOR STUDENT WELFARE & PROCTOR
MANIPAL UNIVERSITY, JAIPUR

**Dr. Arun Kumar Poonia** Asst. Director, DSW Clubs



MUJ/DSW/Students Clubs/Litmus/