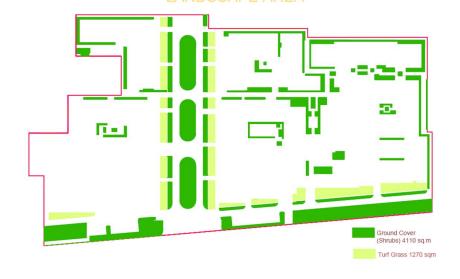

ion systems are used for landscaping which comprises of micro drips and highly efficient sprinklers. The irrigation efficiency of the systems used for landscape watering is less than 0.75
- Wastewater is treated to termitary standards and used for landscaping need along with collected rainwater

#### **Projections & Results:**

- Estimated water requirement for landscape needs in MUJ through calculations is 123026 kl annually.
- ➤ When compared to base case design which was documented for GRIHA, the project could achieve nearly 50.26% water savings by using efficient irrigation equipment and native and adaptive species in the landscape.
- ➤ Roughly 72.3% of the annual landscape water demand after savings is met by Treated waste water and collected rain water together.





LANDSCAPE AREA







#### WASTE WATER TREATMENT

Manipal University Jaipur has zero discharge waste water policy. Hence 100% of the wastewater generated on site will be treated to tertiary standards and reused within the campus for various purposes like Flushing, cooling tower makeup, Horticulture etc.

#### Approach:

- MBR Type STP with a capacity of 600kld is commissioned at MUJ university campus considering the future developments & excess wastewater from hostels
- A standalone 350kld STP is commissioned to serve only the Hostel blocks, excess wastewater is sent to University STP.
- Wastewater treated on site will have projected water quality standards meeting CPCB norms

#### **Projections & Results:**

- Annually 98897.1 kl of treated water is available for building and landscape uses
- ➤ 30339 kl/