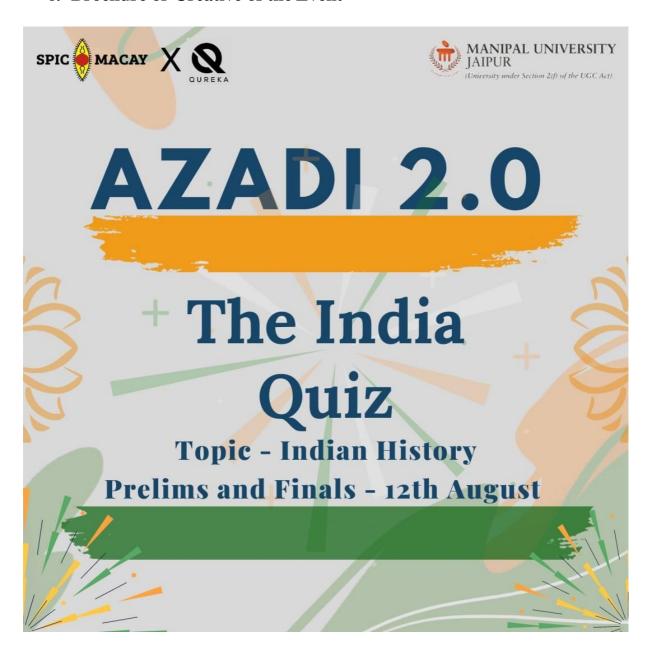

(Google Meet)..

There were two rounds of the quiz. A google form with 15 questions was shared during the first round, which was conducted online. The top five teams were chosen for the final round. In the final round, participants had to respond to a question via WhatsApp once it was put on the screen. They even had the option to "pounce" or "bounce" on a question to get the relevant scores. Team FALCONS delivered the best performance and was ranked first.

At the end of the quiz, all the participants earned recognition for their finest and genuine efforts . The winners were given a shout out on QUREKA official Instagram page.



# 5. Photographs



Fig: Quiz for Final Round



Participants seeing the answer for a question in the final round



#### 6. Brochure or Creative of the Event



### 7. Schedule of the event

The event was on the 12th August 2022 from 2:00 PM Onwards.



## 8. Attendance of the event:

Total attendee: 14

|    | Participants    | Joined           | Left             | Duration |  |
|----|-----------------|------------------|------------------|----------|--|
| 2  | Absam Rasheed   | 8/12/2022 13:55: | 8/12/2022 16:27: | 02:31:18 |  |
| 3  | Bhuvan Mahesh   | 8/12/2022 13:55: | 8/12/2022 13:55: | 00:00:00 |  |
| 4  | Aditya Sharma   | 8/12/2022 13:55: | 8/12/2022 16:27: | 02:31:18 |  |
| 5  | Aryan Kalra     | 8/12/2022 13:55: | 8/12/2022 13:55: | 00:00:00 |  |
|    | Dakshita Agarwa | 8/12/2022 13:55: | 8/12/2022 13:55: | 00:00:00 |  |
|    | Pranit Chopra   | 8/12/2022 13:55: | 8/12/2022 13:55: | 00:00:00 |  |
| 8  | Utakrsh Patel   | 8/12/2022 13