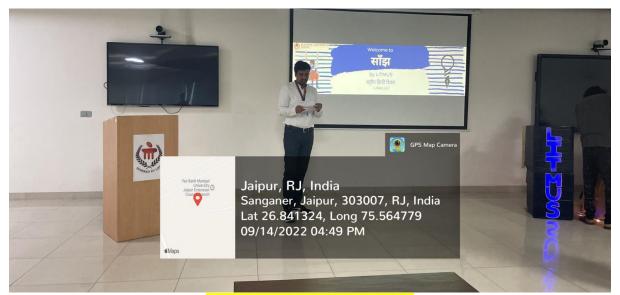

ssay, or story written by them or a piece they really like.
- People participated in the recitals with a lot of enthusiasm. Some of our guests even sang a few lines of songs mesmerizing the attendees with their beautiful voices. Some of the pieces were about the beautiful experiences of their childhood, some about their parents, and some about love long lost.
- The faculty also participated with keenness and enlightened us with their writings about their childhood and their experiences.

This is how the event came to a successful end. This gave the students an open platform to showcase their writing skills amidst like-minded peers. It encouraged everyone to be open and enjoy a serene evening full of charming pieces of writing.



## 5. Photographs



Participants Reciting their Write-ups



<u>Dr. Arun Kumar Poonia Reading his Poem</u>



Group Photograph of Participants, Dr. Arun Kumar Poonia and the Student Volunteers



#### 6. Brochure or Creative of the Event



#### 7. Schedule of the event

14th September 2022 from 4:30 PM onwards



#### 8. Attendance of the event:

**Total participants: 55** 





#### 9. Post event link:

https://jaipur.manipal.edu/muj/life-at-muj/Student-CLUBS.html

Raghav Ruia

Dr. Arun Kumar Poonia

President, LITMUS, MUJ

Roghan Revia

Department of Languages, Literatures & Cultural Studies

**Signature of the Student Coordinator** 

**Signature of the Faculty Coordinator** 

DIRECTOR STUDENT WELFARE & PROCTOR
MANIPAL UNIVERSITY, JAIPUR

Dr. Arun Kumar Poonia Asst. Director, DSW Clubs



# **DIRECTORATE OF STUDENTS' WELFARE**

Script-Writing W