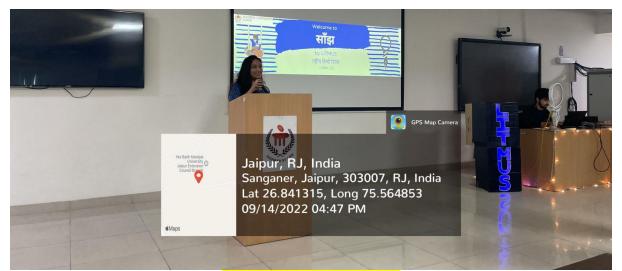

stage and recite a piece of Hindi poem, essay, or story written by them or a piece they really like.
- People participated in the recitals with a lot of enthusiasm. Some of our guests even sang a few lines of songs mesmerizing the attendees with their beautiful voices. Some of the pieces were about the beautiful experiences of their childhood, some about their parents, and some about love long lost.
- The faculty also participated with keenness and enlightened us with their writings about their childhood and their experiences.

This is how the event came to a successful end. This gave the students an open platform to showcase their writing skills amidst like-minded peers. It encouraged everyone to be open and enjoy a serene evening full of charming pieces of writing.



## 5. Photographs



Participants Reciting their Write-ups



<u>Dr. Arun Kumar Poonia Reading his Poem</u>



Group Photograph of Participants, Dr. Arun Kumar Poonia and the Student Volunteers



#### 6. Brochure or Creative of the Event



#### 7. Schedule of the event

14th September 2022 from 4:30 PM onwards



#### 8. Attendance of the event:

**Total participants: 55** 





#### 9. Post event link:

https://jaipur.manipal.edu/muj/life-at-muj/Student-CLUBS.html

Raghav Ruia

Dr. Arun Kumar Poonia

President, LITMUS, MUJ

Roghan Revia

Department of Languages, Literatures & Cultural Studies

**Signature of the Student Coordinator** 

**Signature of the Faculty Coordinator** 

DIRECTOR STUDENT WELFARE & PROCTOR
MANIPAL UNIVERSITY, JAIPUR

Dr. Arun Kumar Poonia Asst. Director, DSW Clubs



# **DIRECTORATE