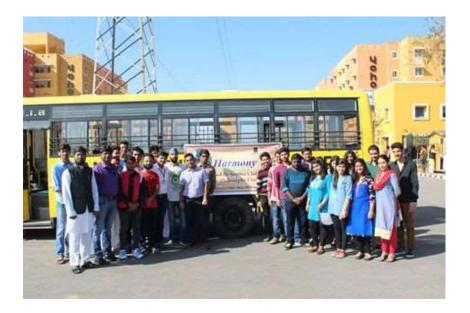

### 5. Brief Description of the Event

Plantation Drive 2022 - Rotaract Club, MUJ organized an event wherein students were filled with enthusiasm and aspirations to inspire and help the environment. The students took a bus to the venues and formed groups to plant saplings of different types. This event helped the students to emotionally connect with our environment as one and have a sense of belonging and views for the betterment of our country.

All the students from each group participated enthusiastically, expressing their desire to plant and water the saplings. The faculty of the respective schools took part in the plantation with the same aspirations to teach the young minds studying in their school. It was a successful event with the conclusion being the goal achieved of planting 60 saplings in total leading to a better future and a new hope.

## 7. Photographs

Image with team of students Planting a sapling.

Image Students planting on their own.

Image Watering the plants after planting

Image Students with the Principal, MGG School at the plantation drive