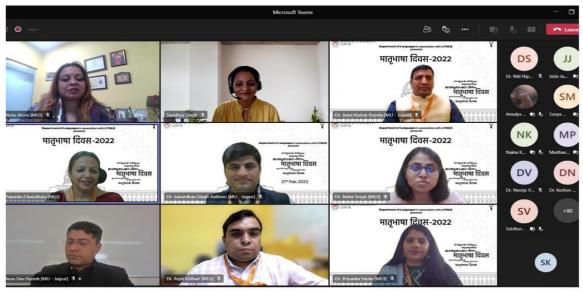

#### Visit of Acharya Mahashraman Ji

Acharya Mahashraman Ji visited our MUJ campus at 8.30 am on Monday, 3<sup>rd</sup> January 2022. He is the eleventh Acharya, supreme head of Jain Svetambara Terapanth Sect. Mahashraman Ji heads all the activities functioning under Terapanth organisation, most notably Anuvrat, Preksha Meditation, Jeevan Vigyan.

He has agreed to stay in our campus overnight on 3<sup>rd</sup> January 2022. He was accompanied with around 100 Jain Munis and his followers. All arrangements were made for their stay at AB-1 (Academic Block-1) Ground Floor and First Floor. The following classrooms have been allotted for their stay as under:

• Ground Floor: Classroom No. 7, 8, 9, 10, 14, 15, 18, 19, 20 and 22

• First Floor: Classroom No. 101 to 104 and 107 to 110

There was a pravachan by Acharya Mahashraman Ji on 3<sup>rd</sup> January 2022. Acharya Mahashraman Ji entered our campus from the **VIP Main Gate** along with his followers (without vehicle).

The Director-Academics and all the Deans and Directors were requested to note the above communication and manage the academic activities accordingly without any disturbance.

The Director-General Services & Administration is requested to ensure Security measures, Covid Protocol and extend all the support required.

To manage his visit, MUJ has nominated Mr. Pushpendra Kumar Sharma from General Services Team as single point of contact and other heads are requested to coordinate and extend support.

Picture1: Acharya Mahashraman Ji delivering a lecture (Pravachan) at MUJ