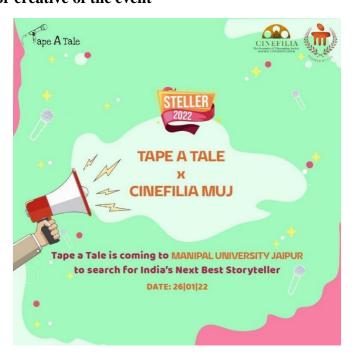

from the competition
- 3. Beneficiaries of the Event: Students
- 4. Details of the Guests:

Ms. Kopal Khanna (Judge of The Event) In charge of TapeATale Instagram: @kopalkhanna @tapeatale

**5. Brief Description of the event**: A national level storytelling competition was held where students from the university (not limited to the members of the club) got the opportunity to narrate a story. The stories were fictional or based on real life, and the time limit for the same was five mins. The winner of the first round was shortlisted for further rounds in the competition.

Page 3 of 7 Steller



### 6. Photographs



Participants of the event



Winner of the event: Abhinav Singh Solanki

Page 4 of 7 Steller



Judge of the event: Ms Kopal Khanna

#### 7. Brochure or creative of the event



Page 5 of 7 Steller



**8. Schedule of the event:** The event was held on 26th January from 6:00pm to 7:30pm

# 9. Attendance of the Event Total attendee - 15

| S.<br>No. | Name of<br>Institution          | Place of<br>Institution | Registration no. | Name                     | Name of Dept |
|-----------|---------------------------------|-------------------------|------------------|--------------------------|--------------|
| 1.        | Manipal<br>University<br>Jaipur | Jaipur                  | 209301526        | Abhinav Singh<br>Solanki | CSE          |
| 2.        | Manipal<br>University<br>Jaipur | Jaipur                  | 219302089        | Nishant Kumar            | IT           |
| 3.        | Manipal<br>University<br>Jaipur | Jaipur                  | 219303188        | Riti