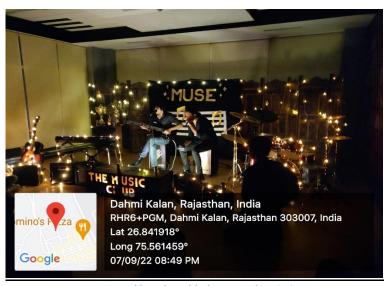

Picture 1: Manipal University Jaipur ensures that exhibitions and galleries are accessible to diverse audiences

Picture 2: exhibition in MUJ (Manipal University Jaipur) campus

Picture 3: Collections of art and artefacts is a testament to its dedication to preserving culture and fostering community connections

Picture 4: display of art in MUJ's museum

Picture 5: Artists' works are displayed, and workshops are conducted during orientation week for local design aspirants.

Picture 6: Display of Student creation for public.

Picture 7: Experiential theater in MUJ

Picture 8: Public access to experiential theater.

Picture 9: Cultural preservation through theatrical experience.

Picture 10: People visiting experiential theater