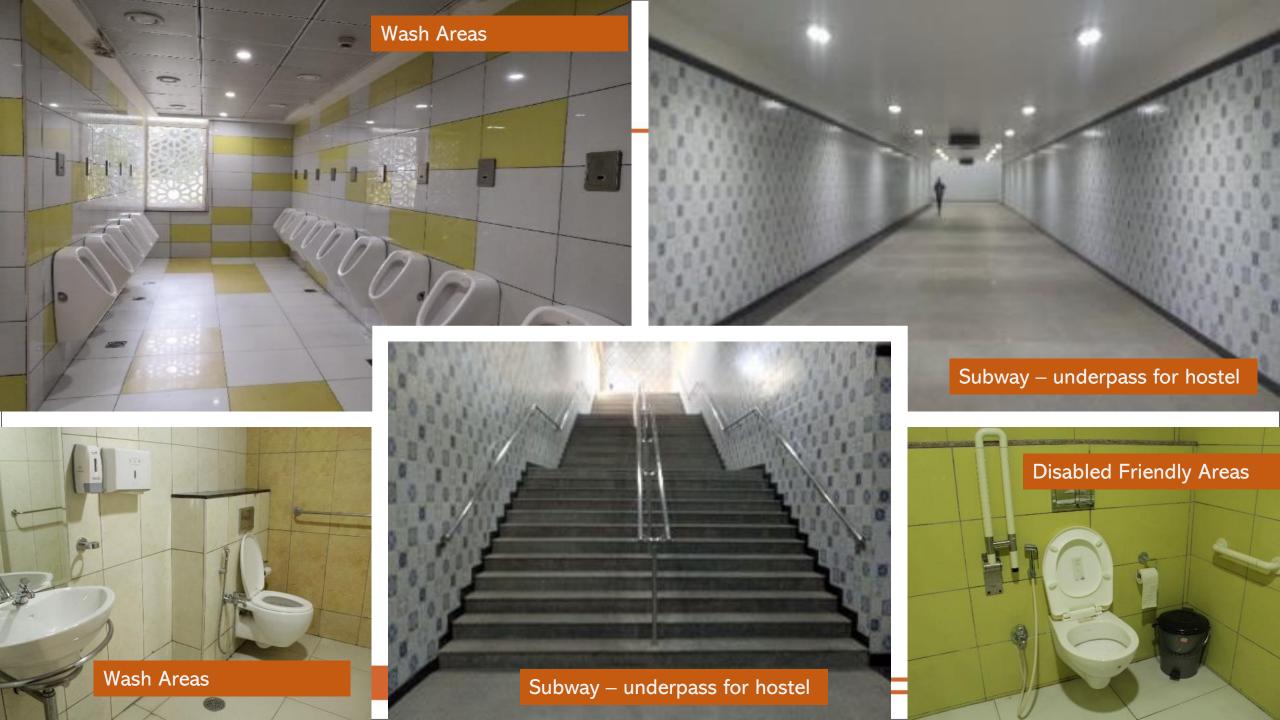

MUJ Campus

# Ease of Accessibility for Divayangjan



Ease of Accessibility













# **Sensor based Smart Campus**



RFID and Sensor based access control for Vehicles



RFID smart access control at Entry/Exit (Flap Barriers)

KEID SIIIdit access control at Entry/Exit (Flap Barrier



# **Smart Campus- Access Control**





- For authorizing the entry/exit of pedestrian RFID based smart flap barriers installed
- Eight parallel lanes with approx. 25-30 persons per minute
- Dashboard to monitor entry/exit



### **Boom Barrier:**

- For authorizing the entry/exit of vehicles RFID based smart flap barriers installed
- RFID readers having range of 5 mtrs.
   maximum
- Dashboard to monitor entry/exit



In each block of hostel, RFID and Biometric based access control devices installed









20/12/21 04:48 PM







# Collaborative Initiatives between Manipal University Jaipur and Authorities in Addressing Planning Issues and Development

In the sphere of urban and community development, collaboration between Manipal University Jaipur and local authorities has emerged as a pivotal force in addressing planning issues and fostering sustainable growth. The symbiotic relationship between these two entities has become increasingly essential in orchestrating strategies, innovative solutions, and envisioning a future that harmonizes with the needs of the community.

Manipal University Jaipur, as hubs of knowledge, research, and innovation, possesses a wealth of resources, expertise, and intellectual capital. Local authorities, on the other hand, are tasked with governance, po