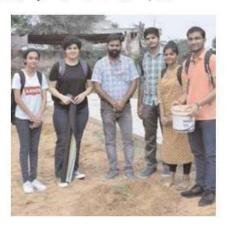

## 7. Photographs

Image with team of students Planting a sapling.

Image Students planting on their own.

Image Watering the plants after planting

Image Students with the Principal, MGG School at the plantation drive