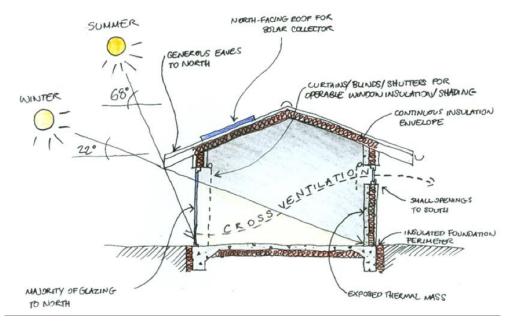

#### <u>Index</u>

| S.No. | Activity Heads                 | Page no. |
|-------|--------------------------------|----------|
| 1.    | Introduction of the Event      | 2        |
| 2.    | Objectives of the Event        | 2        |
| 3.    | Beneficiaries of the Event     | 2        |
| 4.    | Brief Description of the event | 2        |
| 5.    | Photographs                    | 3-4      |
| 7.    | Schedule of the Event          | 5        |
| 8.    | Attendance of the Event        | 5        |
|       |                                |          |