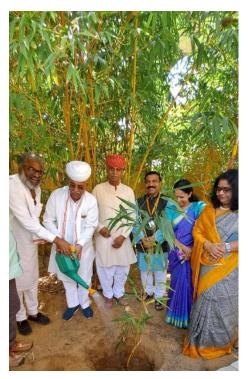

#### World Bamboo Day

Faculty of Design, Manipal University Jaipur celebrated World Bamboo Day on 18th September 2022. Bamboo cultivation is very useful in maintaining environmental balance. By adopting bamboo cultivation, the financial condition of the farmers can improve, and there will be an economic revolution in the agriculture sector. Bamboo can proliferate even in less water and less fertile soil. This was stated by Pasha Patel, a member of the Governing Council of the Bureau of Indian Standards. He expressed these views as a speaker in the program organized at the Faculty of Design at Manipal University Jaipur on World Bamboo Day on Sunday, 18th September 2022. KONBAC founding Director Er. Sanjeev Karpe made the farmers aware of bamboo cultivation. He said there is a huge market for bamboo-related industries where farmers can earn more with less efforts.

MUJ President, Dr. GK Prabhu said that Manipal University Jaipur will help the farmers for bamboo cultivation. The university has to serve society and help in it's development. MUJ will provide all possible support to the farmers through FPO. The Dean of the Faculty of Design, Dr. Madhura Yadav, welcomed the program's gathering on World Bamboo Day. She highlighted the importance of bamboo in achieving Sustainable Development goals. Ms. Malini Prabhu, Registrar, Dr. Neetu Bhatnagar and Brigadier Mr. Ripu Sudan; Director SD&A, Dr. Sampath Kumar Jinka, Head of various departments Dr. Anant Kumar Ozarkar, Prof. Sunanda Kapoor, and Sneh Singh were also present in the programme. The event was attended by faculties, students, and representatives from the local farmer community. Rampal Jat, farmer's leader; Shaila Ram Saran, farmer's leader; Subhash Choudhary, Sarpanch Thikariya, Ram Narayan Thakhan founder of poly house farming, Bhaseri, Hanuman Sai Lokhanda, Ar. Sanjeev Pareek proposed the vote of thanks. Manya Sharma was the master of the ceremony.

The event concluded with a plantation ceremony by all the guests.

Picture 4: Sarpanch of nearby villages in MUJ to celebrate Bamboo Day.

Picture5: Various dignitaries at MUJ for celebrations

Picture 6: Bamboo day celebration in MUJ