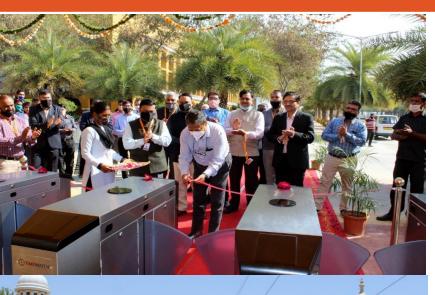

Pedestrian access outside university campus







Picture 9: Prioritizing pedestrian access in university hostel



Picture 10: Pathways to go through the campus







Picture 11: Green and clean pedestrian walkways for the campus







Picture 12: Manipal University Jaipur designated certain areas of the campus as pedestrian-only zones or reducing vehicular traffic



Picture 13: Well-maintained and properly marked walkways.

# Prioritizing Pedestrian Access at MUJ Campus

# Ease of Accessibility for Divayangjan



Ease of Accessibility













# **Sensor based Smart Campus**



RFID and Sensor based access control for Vehicles



RFID smart access control at Entry/Exit (Flap Barriers)

KEID SIIIdit access control at Entry/Exit (Flap Barrier



# **Smart Campus- Access Control**





- For authorizing the entry/exit of pedestrian RFID based smart flap barriers installed
- Eight parallel lanes with approx. 25-30 persons per minute
- Dashboard to monitor entry/exit



### **Boom Barrier:**

- For authorizing the entry/exit of vehicles RFID based smart flap barriers installed
- RFID readers having range of 5 mtrs.
   maximum
- Dashboard to monitor entry/exit



In each block of hostel, RFID and Biometric based access control devices installed









20/12/21 04:48 PM







# Collaborative Initiatives between Manipal University Jaipur and Authorities in Addressing Planning Issues and Development

In the sphere of urban and community development, collaboration between Manipal University Jaipur and local authorities has emerged as a pivotal force in addressing plannin