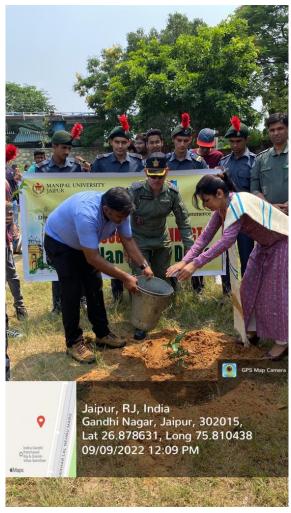

# SOCIETY CONNECT PLANTATION DRIVE

#### 1. Introduction of the Event: -

Director Student's Welfare and the Department of School OF Business & Commerce along with NCC Cadets of Manipal University Jaipur 1RAJ AIR SQN NCC Jaipur conducted a Plantation drive among with the university students at NCC COMPLEX JAIPUR.

#### 4. Brief Description of the event: -

This event involved a general awareness about protecting the environment. Commanding Officer 1 Raj Air SQN NCC Jaipur Group Captain Neeraj Amba, School Of Business & Commerce, Director of sports Dr.Reena Poonia, ANO Sanjeev Sharma, PI Staff, faculty Member of School Of Business & Commerce,, and others were present the drive. Group Captain Neeraj Amba addressed the cadets & students about the importance of plantation.

## 5. Photographs of the Event :-