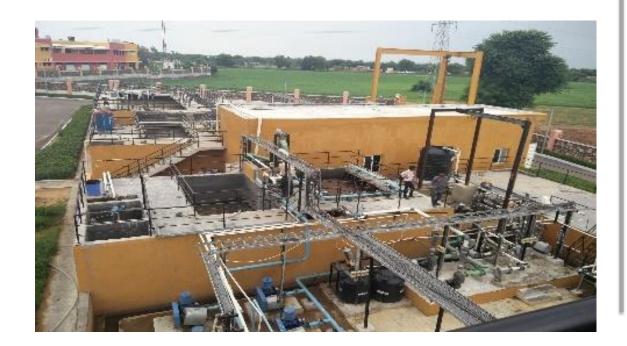

#### World Bamboo Day

Faculty of Design, Manipal University Jaipur celebrated World Bamboo Day on 18th September 2022. Bamboo cultivation is very useful in maintaining environmental balance. By adopting bamboo cultivation, the financial condition of the farmers can improve, and there will be an economic revolution in the agriculture sector. Bamboo can proliferate even in less water and less fertile soil. This was stated by Pasha Patel, a member of the Governing Council of the Bureau of Indian Standards. He expressed these views as a speaker in the program organized at the Faculty of Design at Manipal University Jaipur on World Bamboo Day on Sunday, 18th September 2022. KONBAC founding Director Er. Sanjeev Karpe made the farmers aware of bamboo cultivation. He said there is a huge market for bamboo-related industries where farmers can earn more with less efforts.

MUJ President, Dr. GK Prabhu said that Manipal University Jaipur will help the farmers for bamboo cultivation. The university has to serve society and help in it's development. MUJ will provide all possible support to the farmers through FPO. The Dean of the Faculty of Design, Dr. Madhura Yadav, welcomed the program's gathering on World Bamboo Day. She highlighted the importance of bamboo in achieving Sustainable Development goals. Ms. Malini Prabhu, Registrar, Dr. Neetu Bhatnagar and Brigadier Mr. Ripu Sudan; Director SD&A, Dr. Sampath Kumar Jinka, Head of various departments Dr. Anant Kumar Ozarkar, Prof. Sunanda Kapoor, and Sneh Singh were also present in the programme. The event was attended by faculties, students, and representatives from the local farmer community. Rampal Jat, farmer's leader; Shaila Ram Saran, farmer's leader; Subhash Choudhary, Sarpanch Thikariya, Ram Narayan Thakhan founder of poly house farming, Bhaseri, Hanuman Sai Lokhanda, Ar. Sanjeev Pareek proposed the vote of thanks. Manya Sharma was the master of the ceremony.

The event concluded with a plantation ceremony by all the guests.

Picture 4: Sarpanch of nearby villages in MUJ to celebrate Bamboo Day.

Picture5: Various dignitaries at MUJ for celebrations

Picture 6: Bamboo day celebration in MUJ